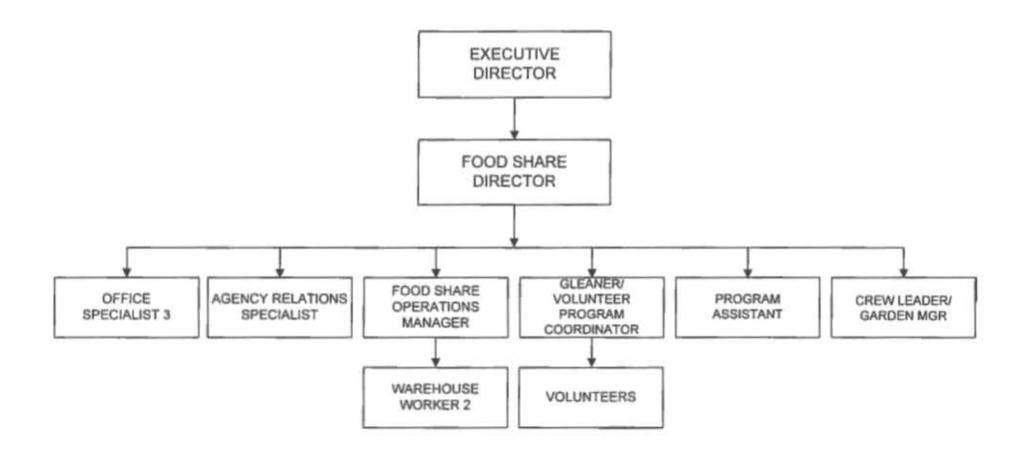

| TOTAL EXPENDITURES            | 7,527,092 | 9,251,379 | 8,971,092 | -280,286 | -3.03%  |

# Linn Benton Food Share

## LINN BENTON FOOD SHARE



FOOD SHARE AND VOLUNTEER

|                               |           | SUPP #2    |            |          |         |
|-------------------------------|-----------|------------|------------|----------|---------|
|                               | AUDITED   | ADOPTED    | PROPOSED   | DOLLAR   | % OF    |
| SUMMARY BUDGET                | FY17      | FY18       | FY19       | CHANGE   | CHANGE  |
| SOURCE OF REVENUES            |           |            |            |          |         |
| FEDERAL FUNDS                 | 554,939   | 702,266    | 619,281    | -82,985  | -11.82% |
| STATE FUNDS                   | 82,222    | 73,261     | 115,986    | 42,725   | 58.32%  |
| LOCAL FUNDS                   | 1,129,221 | 1,178,771  | 1,163,620  | -15,151  | -1.29%  |
| MISCELLANEOUS FUNDS