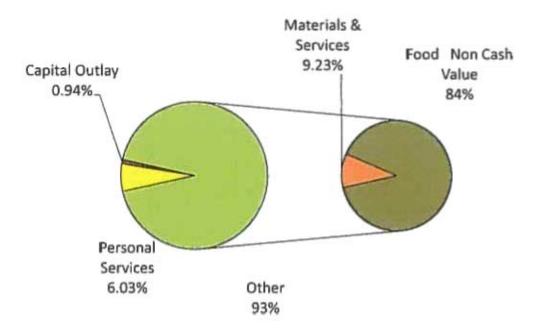

0,680 | 8,662,500  | 8,243,251  | -419,249 | -4.84%  |
| TOTAL FUNDS                   | 9,267,065 | 10,616,798 | 10,142,138 | -474,660 | -4.47%  |
| DEPARTMENT BUDGET BY CATEGORY |           |            |            |          |         |
| FTE                           | 7.08      | 7.76       | 8.25       | 0.49     | 6.32%   |
| TOTAL PERSONAL SERVICES       | 504,798   | 541,779    | 611,531    | 69,752   | 12.87%  |
| TOTAL MATERIALS/SERVICES      | 8,479,138 | 9,505,019  | 9,435,672  | -69,347  | -0.73%  |
| TOTAL CAPITAL OUTLAY          | 7,559     | 570,000    | 94,935     | -475,065 | -83.34% |
| CHANGE IN FUND BALANCE        | 275,569   | 0          | 0          | 0        | 0.00%   |
| TOTAL EXPENDITURES            | 9,267,065 | 10,616,798 | 10,142,138 | -474,660 | -4.47%  |



#### FOOD SHARE AND VOLUNTEER

|                        | the second s | SUPP N2    | 68.88.04FF | D. D. L. L. L. | Har 1   |           | 10.00     | 10.00     |
|------------------------|----------------------------------------------------------------------------------------------------------------|------------|------------|----------------|---------|-----------|-----------|-----------|
|                        | AUDITED                                                                                                        | ADOPTED    | PROPOSED   | DOLLAR         | % OF    |           | LBFS      | F000      |
| SUMMARY BUDGET         | FY17                                                                                                           | FY18       | FY19       | CHANGE