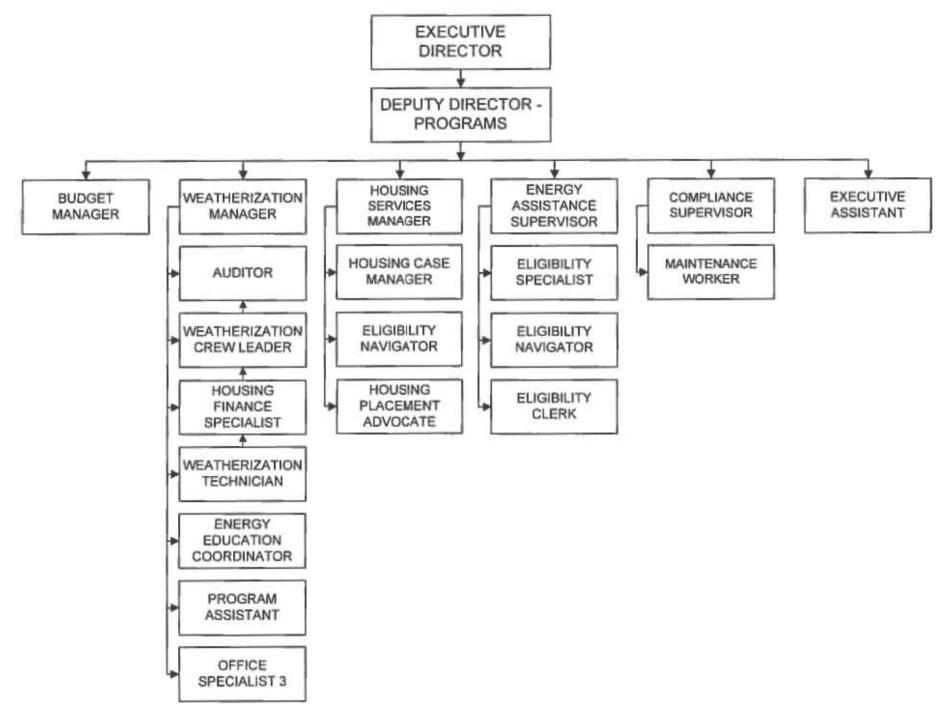

#### PROGRAM SUMMARIES

Each section of this manual is organized to display a departmental organization chart, a summary budget consisting of a recap of projected revenues and expenditures, detailed revenue sources and detailed expenditures with categories of personal services, materials and services, and capital outlay. Some departments have chosen to present a further division of expenditures by categories such as a summary of types of services. For example, Linn Benton Food Share also discloses separate information about its Volunteer/Gleaning activities.

#### COMMUNITY SERVICES CONSORTIUM ORGANIZATIONAL CHART

|                              | 3          | SUPP #2    |            |            |         | ADMINIST  | RATIVE SERVIC | E POOLS  |
|------------------------------|------------|------------|------------|------------|---------|-----------|---------------|----------|
|                              | AUDITED    | ADOPTED    | PROPOSED   | DOLLAR     | % OF    | TOTAL     | Internal      | External |
| SUMMARY BUDGET               | FY 17      | FY 18      | FY 19      | CHANGE     | CHANGE  | FY18      | Eliminations  | Funding  |
| SOURCE OF REVENUES           |            |            |            |            |         |           |               |          |
| FEDERAL FUNDS*               | 7,058,144  | 9,186,714  | 9,298,350  | 111,636    | 1.22%   | 114,800   | 0             | 114,800  |
| STATE FUNDS                  | 5,276,635  | 5,619,316  | 5,020,344  | -598,972   | -10.66% | 0         | 0             | (        |
| LOCAL FUNDS                  | 1,612,973  | 3,499,406  | 2,915,932  | -583,474   | -16.67% | 0         | 0             | 0        |
| MISCELLANEOUS FUNDS          | 8,036,701  | 9,299,613  | 8,552,138  | -747,475   | -8.04%  | 1,173,320 | 1,072,820     | 100,500  |
| TOTAL FUNDS                  | 21,984,457 | 27,605,049 | 25,786,763 | -1,818,286 | -6.59%  | 1,288,120 | 1,072,820     | 215,300  |
| DEPARTMENT BUDGET BY CATEGOR | Y          |            |            |            |         |           |               |          |
| FTE                          | 95.90      | 116.10     | 114.92     | -1.18      | -1.02%  | 12.17     | 10,13         | 2.05     |
| TOTAL PERSONAL SERVICES      | 6,027,186  | 7,105,470  | 7,215,630  | 109,160    | 1.54%   | 1,012,407 | 842,278       | 170,125  |
| TOTAL MATERIALS/SERVICES     | 15,349,322 | 19,024,527 | 18,469,060 | -555,467   | -2.92%  | 230,714   | 192,681       | 38,033   |
| TOTAL CAPITAL OUTLAY         | 19,529     | 1,466,093  | 94,935     | -1,371,158 | -93.52% | 0         | 0             | (        |
| CHANGE IN FUND BALANCE       | 588,420    | 7,960      | 7,138      | -821       | -10.32% | 45,000    | 37,862        | 7,13     |
| TOTAL EXPENDITURES           | 21,984,457 | 27,605,049 | 25,786,763 | -1,818,286 | -6.59%  | 1,288,120 | 1,072,820     | 215,300  |