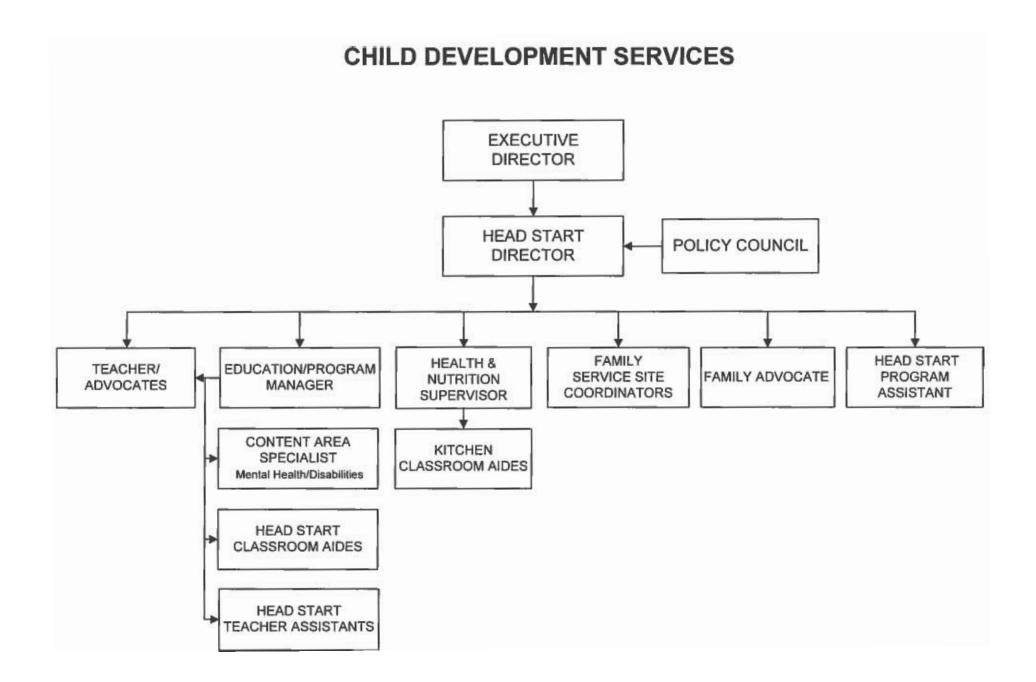

%          | 0         | 0                 |          |
| 6/0 | Miscellaneous/Building fund               | 0               | 50,000          | 50,000           | 0        | 0.00%          | 0         | 50,000            |          |
|     | TOTAL MATERIALS/SERVICES                  | 8,479,138       | 9,505,019       | 9,435,672        | -69,347  | -0.73%         | 38,670    | 55,000            | 9,342,00 |
| 310 | TOTAL CAPITAL OUTLAY                      | 7,559           | 570,000         | 94,935           | -475,065 | -83.34%        | 0         | 30000             | 64,93    |
| 010 | FUND BAL INCREASE (DECR)                  | 275,569         | 0               | 0                | 0        | 0.00%          | 0         | 0                 |          |

## Child Development Services



|                               | AUDITED   | SUPP #2<br>ADOPTED | PROPOSED  | DOLLAR   | % OF    |
|-------------------------------|-----------|--------------------|-----------|----------|---------|
| SUMMARY BUDGET                | FY 17     | FY 18              | FY 19     | CHANGE   | CHANGE  |
| SOURCE OF REVENUES            |           |                    |           |          |         |
| FEDERAL FUNDS                 | 1,018,679 | 2,362,373          | 1,496,333 | -866,040 | -36.66% |
| STATE FUNDS                   | 508,447   | 508,447            | 527,278   | 18,831   | 3.70%   |
| LOCAL FUNDS                   | 6,205     | 7,500              | 8,000     | 500      | 6.67%   |
| MISCELLANEOUS FUNDS           | 54,466    | 55,622             | 4,000     | -51,622  | -92.81%