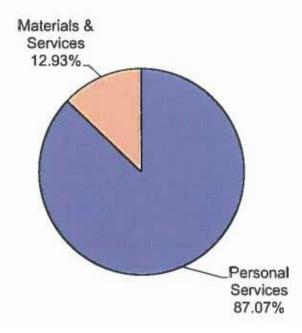

Based on our annual financial audit for the fiscal year ended June 30, 2017, we are pleased to announce that the cost to CSC programs of administrative overhead, information technology and was 6.97% of total direct grant expenditures (without the value of food commodities or capital expenditures). This rate is substantially lower than in many other organizations and reflects our organization's diligence in maximizing services to our communities.