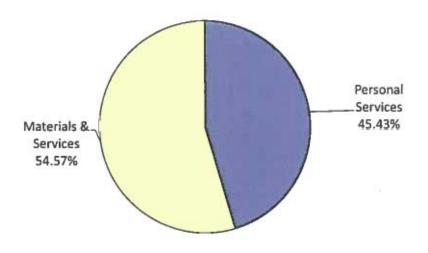

|                  |                  |                |
| FTE                         | 2.40            | 3.30            | 2.40             | -0.90            | -27.36%        |
| TOTAL PERSONAL SERVICES     | 156,349         | 197,024         | 135,322          | -61,702          | -31.32%        |
| TOTAL MATERIALS/SERVICES    | 42,111          | 139,602         | 162,551          | 22,949           | 16.44%         |
| TOTAL CAPITAL OUTLAY        | 0               | 0               | 0                | 0                | 0.00%          |
| TOTAL FUND BALANCE          | -7,121          | 0               | 0                | 0                | 0.00%          |
| TOTAL EXPENDITURES          | 191,339         | 336,626         | 297,873          | -38,753          | -11.51%        |



#### Miscellaneous Grants

|                         |         | SUPP #2 |          |         |          |
|-------------------------|---------|---------|----------|---------|----------|
|                         | AUDITED | ADOPTED | PROPOSED | DOLLAR  | % OF     |
| SOURCE OF REVENUES      | FY17    | FY18    | FY19     | CHANGE  | CHANGE   |
| FEDERAL FUNDS           |         |         |          |         |          |
| CSBG                    | 89,512  | 77,000  | 66,700   | -10,300 | -13.38%  |
| Subtotal                | 89,512  | 77,000  | 66,700   | -10,300 | -13.38%  |
| STATE FUNDS             |         |         |          |         |          |
| OHA - Benton/Linn       | 0       | 78,212  | 111,173  | 32,961  | 42.14%   |
| OHA - Lincoln           | 75,000  | 100,000 | 100