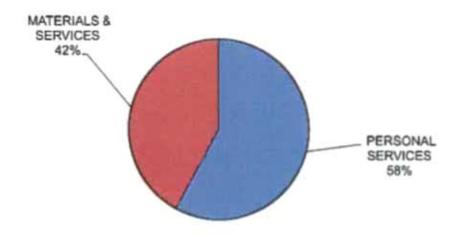

#### COMMUNITY SERVICES CONSORTIUM ORGANIZATIONAL CHART

|                              | 3          | SUPP #2    |            |            |         | ADMINIST  | RATIVE SERVIC | E POOLS  |
|------------------------------|------------|------------|------------|------------|---------|-----------|---------------|----------|
|                              | AUDITED    | ADOPTED    | PROPOSED   | DOLLAR     | % OF    | TOTAL     | Internal      | External |
| SUMMARY BUDGET               | FY 17      | FY 18      | FY 19      | CHANGE     | CHANGE  | FY18      | Eliminations  | Funding  |
| SOURCE OF REVENUES           |            |            |            |            |         |           |               |          |
| FEDERAL FUNDS*               | 7,058,144  | 9,186,714  | 9,298,350  | 111,636    | 1.22%   | 114,800   | 0             | 114,800  |
| STATE FUNDS                  | 5,276,635  | 5,619,316  | 5,020,344  | -598,972   | -10.66% | 0         | 0             | (        |
| LOCAL FUNDS                  | 1,612,973  | 3,499,406  | 2,915,932  | -583,474   | -16.67% | 0         | 0             | 0        |
| MISCELLANEOUS FUNDS          | 8,036,701  | 9,299,613  | 8,552,138  | -747,475   | -8.04%  | 1,173,320 | 1,072,820     | 100,500  |
| TOTAL FUNDS                  | 21,984,457 | 27,605,049 | 25,786,763 | -1,818,286 | -6.59%  | 1,288,120 | 1,072,820     | 215,300  |
| DEPARTMENT BUDGET BY CATEGOR | Y          |            |            |            |         |           |               |          |
| FTE                          | 95.90      | 116.10     | 114.92     | -1.18      | -1.02%  | 12.17     | 10,13         | 2.05     |
| TOTAL PERSONAL SERVICES      | 6,027,186  | 7,105,470  | 7,215,630  | 109,160    | 1.54%   | 1,012,407 | 842,278       | 170,125  |
| TOTAL MATERIALS/SERVICES     | 15,349,322 | 19,024,527 | 18,469,060 | -555,467   | -2.92%  | 230,714   | 192,681       | 38,033   |
| TOTAL CAPITAL OUTLAY         | 19,529     | 1,466,093  | 94,935     | -1,371,158 | -93.52% | 0         | 0             | (        |
| CHANGE IN FUND BALANCE       | 588,420    | 7,960      | 7,138      | -821       | -10.32% | 45,000    | 37,862        | 7,13     |
| TOTAL EXPENDITURES           | 21,984,457 | 27,605,049 | 25,786,763 | -1,818,286 | -6.59%  | 1,288,120 | 1,072,820     | 215,300  |