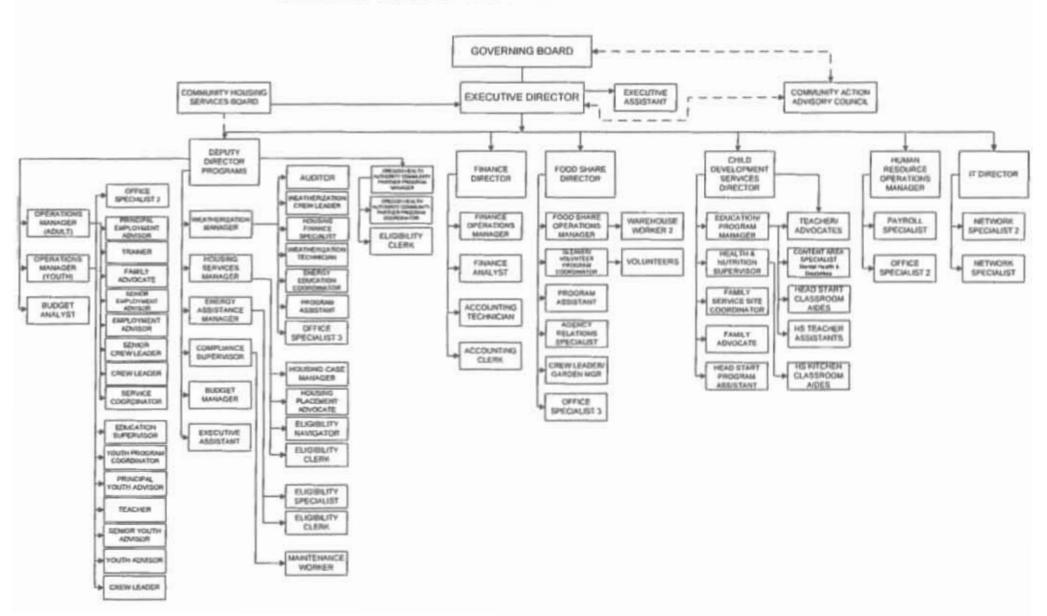

#### COMMUNITY SERVICES CONSORTIUM ORGANIZATIONAL CHART

|                              | 3          | SUPP #2    |            |            |         | ADMINIST  | RATIVE SERVIC | E POOLS  |
|------------------------------|------------|------------|------------|------------|---------|-----------|---------------|----------|
|                              | AUDITED    | ADOPTED    | PROPOSED   | DOLLAR     | % OF    | TOTAL     | Internal      | External |
| SUMMARY BUDGET               | FY 17      | FY 18      | FY 19      | CHANGE     | CHANGE  | FY18      | Eliminations  | Funding  |
| SOURCE OF REVENUES           |            |            |            |            |         |           |               |          |
| FEDERAL FUNDS*               | 7,058,144  | 9,186,714  | 9,298,350  | 111,636    | 1.22%   | 114,800   | 0             | 114,800  |
| STATE FUNDS                  | 5,276,635  | 5,619,316  | 5,020,344  | -598,972   | -10.66% | 0         | 0             | (        |
| LOCAL FUNDS                  | 1,612,973  | 3,499,406  | 2,915,932  | -583,474   | -16.67% | 0         | 0             | 0        |
| MISCELLANEOUS FUNDS          | 8,036,701  | 9,299,613  | 8,552,138  | -747,475   | -8.04%  | 1,173,320 | 1,072,820     | 100,500  |
| TOTAL FUNDS                  | 21,984,457 | 27,605,049 | 25,786,763 | -1,818,286 | -6.59%  | 1,288,120 | 1,072,820     | 215,300  |
| DEPARTMENT BUDGET BY CATEGOR | Y          |            |            |            |         |           |               |          |
| FTE                          | 95.90      | 116.10     | 114.92     | -1.18      | -1.02%  | 12.17     | 10,13         | 2.05     |
| TOTAL PERSONAL SERVICES      | 6,027,186  | 7,105,470  | 7,215,630  | 109,160    | 1.54%   | 1,012,407 | 842,278       | 170,125  |
| TOTAL MATERIALS/SERVICES     | 15,349,322 | 19,024,527 | 18,469,060 | -555,467   | -2.92%  | 230,714   | 192,681       | 38,033   |
| TOTAL CAPITAL OUTLAY         | 19,529     | 1,466,093  | 94,935     | -1,371,158 | -93.52% | 0         | 0             | (        |
| CHANGE IN FUND BALANCE       | 588,420    | 7,960      | 7,138      | -821       | -10.32% | 45,000    | 37,862        | 7,13     |
| TOTAL EXPENDITURES           | 21,984,457 | 27,605,049 | 25,786,763 | -1,818,286 | -6.59%  | 1,288,120 | 1,072,820     | 215,300  |