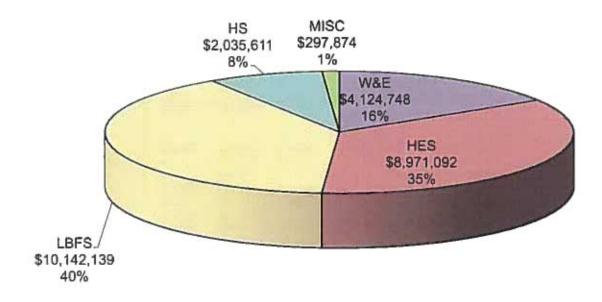

Expenditures by Dept.

\*Revenue totals do not reflect a change in Workforce & Education federal funding. Highlighted amounts in the budget detail will not be appropriated.

|                                                  | AUDITED   | ADOPTED   | PROPOSED  | DOLLAR   | % OF    |
|--------------------------------------------------|-----------|-----------|-----------|----------|---------|
| SOURCE OF REVENUES                               | FY 17     | FY 18     | FY 19     | CHANGE   | CHANG   |
|                                                  |           |           |           |          |         |
| DERAL FUNDS                                      |           |           | 777 000   | 122 000  | 100.00  |
| NW WIE Adult                                     | 0         | 0         | 373,000   | 373,000  | 100.00  |
| NW WIB Youth                                     | 417,161   | 549,999   | 476,000   | -73,999  | -13,45  |
| NW WIB DW                                        | 12,840    | 0         | 501,000   | 501,000  | 100.00  |
| Incite Adult                                     | 162,830   | 380,000   | 184,349   | -195,651 | -51.49  |
| Incite Youth                                     | 474,482   | 516,000   | 662,552   | 146,552  | 28.40   |
| Incite DW                                        | 206,661   | 0         | 240,786   | 240,786  | 100.00  |
| C58G                                             | 285,808   | 237,000   | 321,500   | 84,500   | 35.65   |
| 1085                                             | 199,000   | 392,150   | 399,479   | 7,329    | 1.87    |
| Youthbuild - AMERICORPS                          | 88,792    | 85,000    | 80,000    | -5,000   | -5.88   |
| OYCC                                             | 0         | 128,650   | 104,000   | -24,650  | -19.16  |
| DHS (Independent Living Skills)                  | 190,266   | 186,900   | 245,450   | 58,550   | 31.33   |
| LIHEAP - ENERGY ASSISTANCE                       | 1,843,342 | 1,873,062 | 1,882,410 | 9,348    | 0.50    |
| LIHEAP Education                                 | 74,043    | 115,883   | 115,883   | 0        | 0.00    |
| LIHEAP WX EE                                     | 15,631    | 16,917    | 16,959    | 42       | 0.25    |
| ESGP                                             | 116,633   | 151,644   | 151,644   | 0        | 0.00    |
| Continuum of Care                                | 71,560    | 71,560    | 71,560    | 0        | 0.00    |
| HOME TBA                                         | 166,237   | 197,847   | 267,531   | 69,684   | 35.22   |
| HSP                                              | 32,419    | 32,419    | 32,991    | 572      | 1.76    |
| <b>BPA Energy Education</b>                      | 8,896     | 8,895     | 0         | -8,895   | -100.00 |
| C of C LBHASHP                                   | 114,623   | 134,102   | 134,102   | 0        | 0.00    |
| C of C Project Passport                          | 49,076    | 49,552    | 49,552    | 0        | 0.00    |
| VA Support Services                              | 273,242   | 284,820   | 284,820   | 0        | 0.0     |
| CDBG Albany Wx                                   | 30,017    | 50,000    | 20,000    | -30,000  | -60.0   |
| DOE                                              | 149,522   | 149,522   | 174,784   | 25,262   | 16.90   |
| LIHEAP WX                                        | 332,819   | 421,492   | 344,217   | -77,275  | -18.3   |
| 6PA                                              | 119,951   | 145,136   | 104,642   | -40,494  | -27.9   |
| USDA                                             | 575,474   | 634,936   | 624,936   | -10,000  | -1.5    |
| USDA CSFP                                        | 0         | 132,266   | 104,281   | 27,985   | -21.1   |
| Head Start HHS                                   | 913,454   | 959,787   | 1,321,397 | 361,610  | 37.6    |
| Duration Startup                                 | 0         | 195,114   | 0         | -195,114 | -100 0  |
| Duartion Operation                               | 0         | 352,451   | 0         | -352,451 | -100 0  |
| Duration Construction                            | 0         | 725,085   | 0         | -725,085 | -100.00 |
| OAHAC -Mortgage Payment Assist                   | 0         | 1,525     | 1,525     | 0        | 0.0     |
| DOL Vet's Stand Down Grant                       | 6,019     | 7,000     | 7,000     | 0        | 0.0     |
| Subtotal                                         | 7,058,144 | 9,185,714 | 9,298,350 | 111,636  | 1.2     |
|                                                  |           |           |           |          |         |
| ATE FUNDS<br>Dept. of Education (Charter School) | 364,406   | 731,000   | 634,896   | -96,104  | -13.1   |
| DHS TANF Reinvestment                            | 674,817   | 770,000   | 0         | -770,000 | -100.0  |
| MWEC                                             | 074,817   |           | 0         |          | -100.00 |
|                                                  |           | 4,028     | -         | -4,028   |         |
| EHA                                              | 744,124   | 643,464   | 1,096,018 | 452,554  | 70.3    |
| EHA VET DRF                                      | 23,497    | 23,497    | 26,204    | 2,707    | 11.5    |
| Lottery Vets                                     | 0         | 25,118    | 25,118    | 0        | 0.0     |
| Elderly Rental Assistance                        | 0         | 86,940    | 86,940    | 0        | 0.0     |
| M5P - OVW                                        | 0         | 23,835    | 71,506    | 47,671   | 300.0   |
| SHAP                                             | 229,384   | 660,079   | 296,807   | -363,272 | -55.0   |
| OHRF                                             | 69,268    | 73,261    | 115,986   | 42,725   | 58.3    |
| LIRHF                                            | 15,018    | 16,324    | 0         | -16,324  | -100.0  |
| OEAP                                             | 1,647,547 | 1,196,990 | 1,221,189 | 24,199   | 2.0     |
| ECHO Energy Education                            | 43,335    | 56,986    | 37,500    | -19,486  | -34.19  |
| Echo WX                                          | 657,825   | 581,134   | 663,729   | 82,595   | 14.2    |
| Head Start/OPP/OPK                               | 508,447   | 508,447   | 508,447   | 0        | 0.0     |
| OPK 1-Time Funds                                 | 0         | 0         | 18,831    | 18,831   | 100.00  |
| SHOW                                             | 0         | 35,000    | 5,000     | -30,000  | -85.7   |
| Clean Energy Works                               | 0         | 5,000     | 1,000     | -4,000   | -80.0   |
| Oregon Health Authority                          | 75,000    | 178,212   | 211,173   | 32,961   | 18.50   |

Our adopted budget for 2017-2018 was \$25,628,884. Our two Supplemental Budgets raised that by \$1,976,165 to a revised total of \$27,605,049. By comparison, our 2018-2019 total budget is \$25,786,763 - a decrease of approximately \$1.8 million or 6.6%. Additionally, the \$25,786,763 includes \$1.35 million of NOW WIOA funding that CSC did not get the contract for. Due to the uncertainty caused by this loss of funding, CSC will adopt a supplemental budget in the first several months of the new fiscal year to reflect this decrease in funding and further elaborate on the impact to the agency as a whole.

We are projecting a decrease of about \$1.8 million dollars or 6.6% to our total FY19 funding in this budget as compared to the Supplemental FY18 budget, with a decrease of 1.18 FTE or 1% in staffing. This does not reflect the loss of funding from WIOA programs through NOW. We expect further decreases in FTE, projected revenues and expenditures and will provide additional detail with the presentation of CSC's first supplemental budget of FY18-19

#### SUMMARY

CSC's audited revenues increased from \$13.7 million in 1999 to a high of \$28.7 in 2010. Our revenues have decreased to \$21.98 million as of the June 30, 2017 audit, raised in the supplemental budget #2 for FY18 to \$27.6 million and are projected to decrease to \$25.8 million for FY18-19. They are expected to decrease further as we evaluate the budget following the loss of the NOW contract.