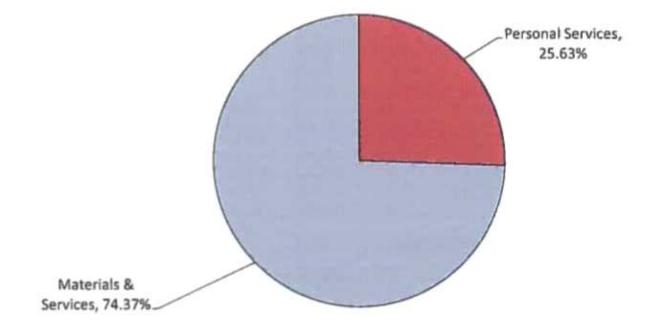

#### COMMUNITY SERVICES CONSORTIUM ORGANIZATIONAL CHART

|                              | 3          | SUPP #2    |            |            |         | ADMINIST  | RATIVE SERVIC | E POOLS  |
|------------------------------|------------|------------|------------|------------|---------|-----------|---------------|----------|
|                              | AUDITED    | ADOPTED    | PROPOSED   | DOLLAR     | % OF    | TOTAL     | Internal      | External |
| SUMMARY BUDGET               | FY 17      | FY 18      | FY 19      | CHANGE     | CHANGE  | FY18      | Eliminations  | Funding  |
| SOURCE OF REVENUES           |            |            |            |            |         |           |               |          |
| FEDERAL FUNDS*               | 7,058,144  | 9,186,714  | 9,298,350  | 111,636    | 1.22%   | 114,800   | 0             | 114,800  |
| STATE FUNDS                  | 5,276,635  | 5,619,316  | 5,020,344  | -598,972   | -10.66% | 0         | 0             | (        |
| LOCAL FUNDS                  | 1,612,973  | 3,499,406  | 2,915,932  | -583,474   | -16.67% | 0         | 0             | 0        |
| MISCELLANEOUS FUNDS          | 8,036,701  | 9,299,613  | 8,552,138  | -747,475   | -8.04%  | 1,173,320 | 1,072,820     | 100,500  |
| TOTAL FUNDS                  | 21,984,457 | 27,605,049 | 25,786,763 | -1,818,286 | -6.59%  | 1,288,120 | 1,072,820     | 215,300  |
| DEPARTMENT BUDGET BY CATEGOR | Y          |            |            |            |         |           |               |          |
| FTE                          | 95.90      | 116.10     | 114.92     | -1.18      | -1.02%  | 12.17     | 10,13         | 2.05     |
| TOTAL PERSONAL SERVICES      | 6,027,186  | 7,105,470  | 7,215,630  | 109,160    | 1.54%   | 1,012,407 | 842,278       | 170,125  |
| TOTAL MATERIALS/SERVICES     | 15,349,322 | 19,024,527 | 18,469,060 | -555,467   | -2.92%  | 230,714   | 192,681       | 38,033   |
| TOTAL CAPITAL OUTLAY         | 19,529     | 1,466,093  | 94,935     | -1,371,158 | -93.52% | 0         | 0             | (        |
| CHANGE IN FUND BALANCE       | 588,420    | 7,960      | 7,138      | -821       | -10.32% | 45,000    | 37,862        | 7,13     |
| TOTAL EXPENDITURES           | 21,984,457 | 27,605,049 | 25,786,763 | -1,818,286 | -6.59%  | 1,288,120 | 1,072,820     | 215,300  |