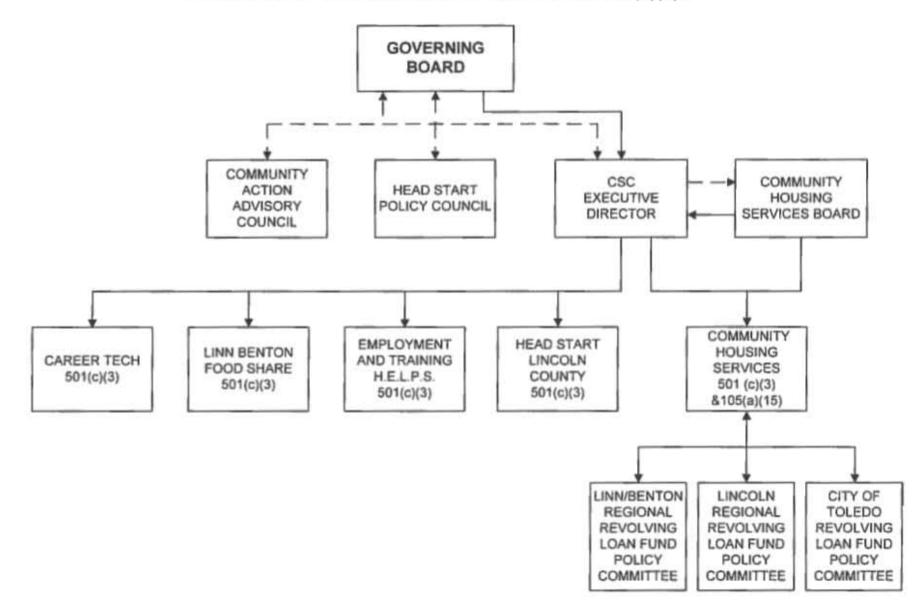

#### GOVERNING BOARD / ADVISORY COUNCILS - 501(c)(3)s

CSC manages four non-profit entities under IRS 501(c)(3) to allow additional sources of funding and partnership to Linn Benton Food Share, Head Start in Lincoln County, Housing, Employment and Learning Programs for Self-Sufficiency (HELPS) and finally, Career Tech High School (aka the Charter School), organized during FY14.

CSC also provides management services to Community Housing Services (CHS), which is no longer wholly controlled by CSC's Governing Board. Community Housing Services continues to administer homeowner housing rehabilitation loans made under the Community Development Block Grant (CDBG).