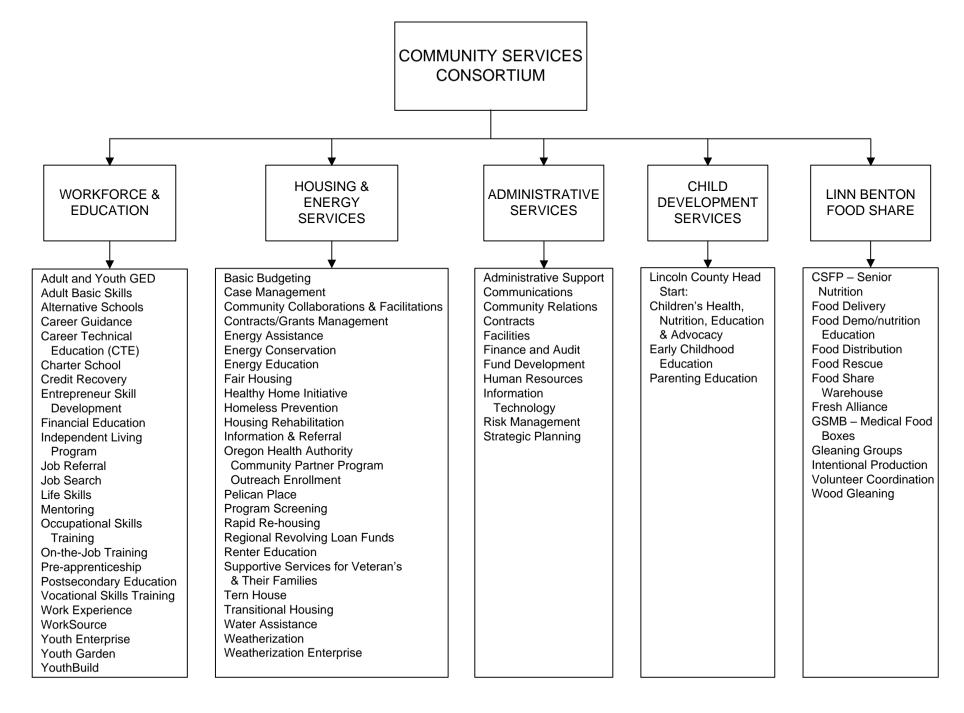

#### COMMUNITY SERVICES CONSORTIUM FUNCTIONAL CHART

#### PROGRAM SUMMARIES

Each section of this manual is organized to display a departmental organization chart, a summary budget consisting of a recap of projected revenues and expenditures, detailed revenue sources and detailed expenditures with categories of personal services, materials and services, and capital outlay. Some departments have chosen to present a further division of expenditures by categories such as a summary of types of services. For example, Linn Benton Food Share also discloses separate information about its Volunteer/Gleaning activities.