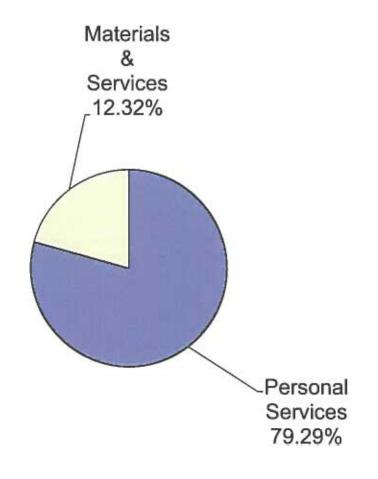

Based on our annual financial audit for the fiscal year ended June 30, 2017, we are pleased to announce that the cost to CSC programs of administrative overhead, information technology and was 6.97% of total direct grant expenditures (without the value of food commodities or capital expenditures). This rate is substantially lower than in many other organizations and reflects our organization's diligence in maximizing services to our communities.