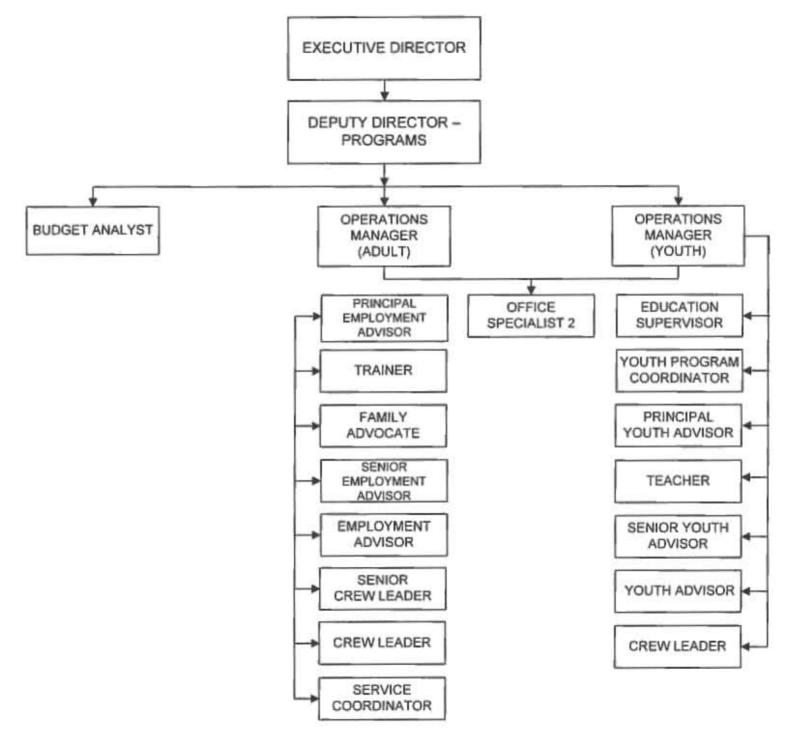

#### PROGRAM SUMMARIES

Each section of this manual is organized to display a departmental organization chart, a summary budget consisting of a recap of projected revenues and expenditures, detailed revenue sources and detailed expenditures with categories of personal services, materials and services, and capital outlay. Some departments have chosen to present a further division of expenditures by categories such as a summary of types of services. For example, Linn Benton Food Share also discloses separate information about its Volunteer/Gleaning activities.

#### COMMUNITY SERVICES CONSORTIUM ORGANIZATIONAL CHART

|                              | 3          | SUPP #2    |            |            |         | ADMINIST  | RATIVE SERVIC | E POOLS  |
|------------------------------|------------|------------|------------|------------|---------|-----------|---------------|----------|
|                              | AUDITED    | ADOPTED    | PROPOSED   | DOLLAR     | % OF    | TOTAL     | Internal      | External |
| SUMMARY BUDGET               | FY 17      | FY 18      | FY 19      | CHANGE     | CHANGE  | FY18      | Eliminations  | Funding  |
| SOURCE OF REVENUES           |            |            |            |            |         |           |               |          |
| FEDERAL FUNDS*               | 7,058,144  | 9,186,714  | 9,298,350  | 111,636    | 1.22%   | 114,800   | 0             | 114,800  |
| STATE FUNDS                  | 5,276,635  | 5,619,316  | 5,020,344  | -598,972   | -10.66% | 0         | 0             | (        |
| LOCAL FUNDS                  | 1,612,973  | 3,499,406  | 2,915,932  | -583,474   | -16.67% | 0         | 0             | 0        |
| MISCELLANEOUS FUNDS          | 8,036,701  | 9,299,613  | 8,552,138  | -747,475   | -8.04%  | 1,173,320 | 1,072,820     | 100,500  |
| TOTAL FUNDS                  | 21,984,457 | 27,605,049 | 25,786,763 | -1,818,286 | -6.59%  | 1,288,120 | 1,072,820     | 215,300  |
| DEPARTMENT BUDGET BY CATEGOR | Y          |            |            |            |         |           |               |          |
| FTE                          | 95.90      | 116.10     | 114.92     | -1.18      | -1.02%  | 12.17     | 10,13         | 2.05     |
| TOTAL PERSONAL SERVICES      | 6,027,186  | 7,105,470  | 7,215,630  | 109,160    | 1.54%   | 1,012,407 | 842,278       | 170,125  |
| TOTAL MATERIALS/SERVICES     | 15,349,322 | 19,024,527 | 18,469,060 | -555,467   | -2.92%  | 230,714   | 192,681       | 38,033   |
| TOTAL CAPITAL OUTLAY         | 19,529     | 1,466,093  | 94,935     | -1,371,158 | -93.52% | 0         | 0             | (        |
| CHANGE IN FUND BALANCE       | 588,420    | 7,960      | 7,138      | -821       | -10.32% | 45,000    | 37,862        | 7,13     |
| TOTAL EXPENDITURES           | 21,984,457 | 27,605,049 | 25,786,763 | -1,818,286 | -6.59%  | 1,288,120 | 1,072,820     | 215,300  |