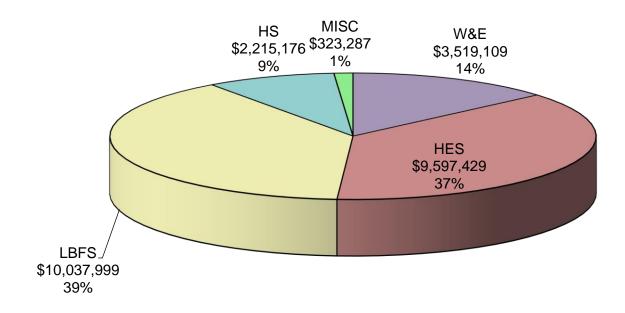

115.96     | 121.49     | 118.01     | -3.48     | -2.86%   | 12.54     | 10.19         | 2.35     |
| TOTAL PERSONAL SERVICES       | 6,613,380  | 7,103,261  | 7,321,774  | 218,513   | 3.08%    | 1,056,813 | 859,006       | 197,807  |
| TOTAL MATERIALS/SERVICES      | 15,998,445 | 18,430,490 | 18,614,847 | 184,357   | 1.00%    | 246,699   | 200,885       | 45,814   |
| TOTAL CAPITAL OUTLAY          | 552,909    | 187,736    | 0          | -187,736  | -100.00% | 0         | 0             | 0        |
| CHANGE IN FUND BALANCE        | 690,737    | 7,138      | 9,037      | 1,898     | 26.59%   | 50,000    | 40,963        | 9,037    |
| TOTAL EXPENDITURES            | 23,855,470 | 25,728,625 | 25,945,657 | 217,032   | 0.84%    | 1,353,511 | 1,100,854     | 252,658  |

Expenditures by Dept.



| AUDITED   | ADOPTED                                                                                                                                                                                                                                                                                                                                                                                                                                                                                                                                                                 | PROPOSED