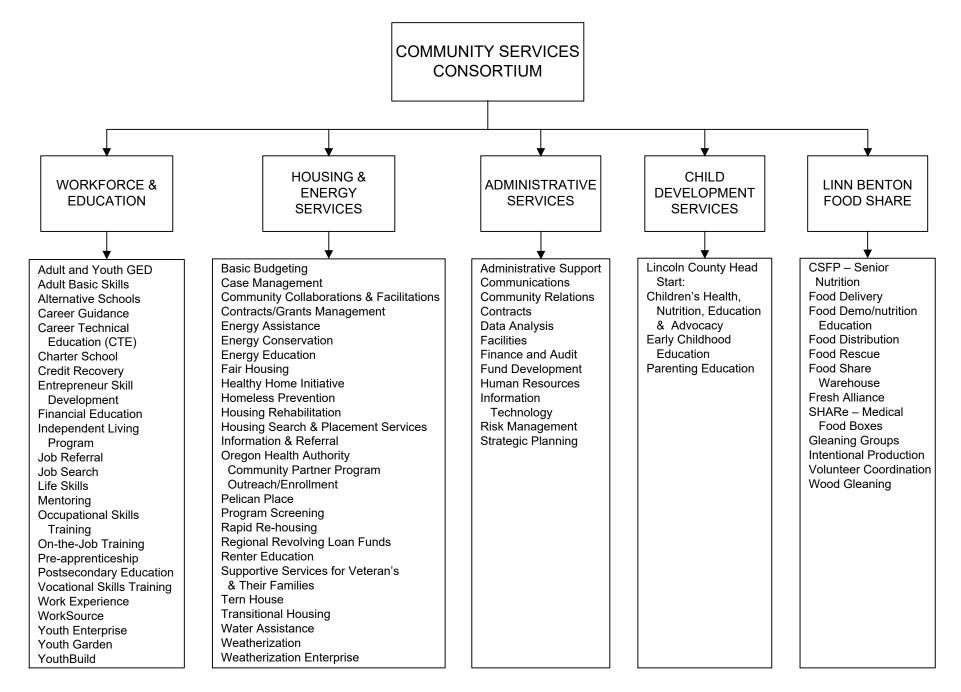

#### COMMUNITY SERVICES CONSORTIUM FUNCTIONAL CHART

<u> -</u>

#### GENERAL BUDGET INFORMATION

In this Budget, Community Services Consortium presents its organizational structure in operational (departmental) divisions. From a financial perspective, we have a general fund (the Administrative Section) and a large number of special revenue funds for our program-based departments: Workforce and Education, Housing and Energy Services, Linn Benton Food Share, Child Development Services and Miscellaneous Grants.