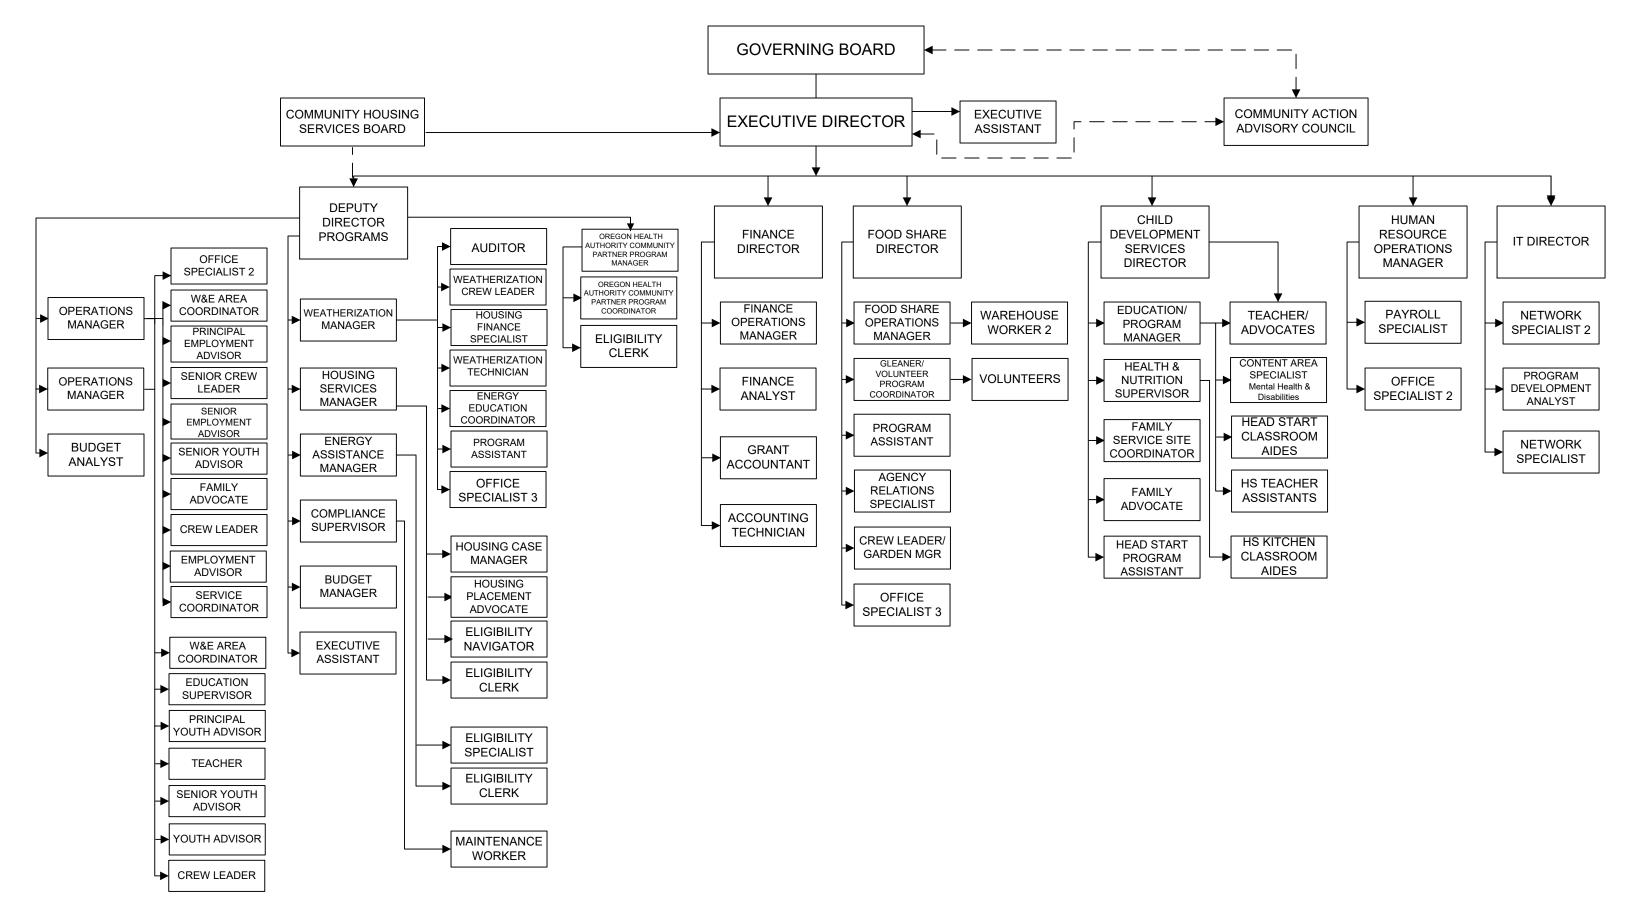

#### COMMUNITY SERVICES CONSORTIUM ORGANIZATIONAL CHART

| COMMUNITY SERVICES CONSORTIUM |            |            |            |           |          |           |               |          |
|-------------------------------|------------|------------|------------|-----------|----------|-----------|---------------|----------|
|                               |            | SUPP #2    |            |           |          | ADMINIST  | RATIVE SERVIC | E POOLS  |
|                               | AUDITED    | ADOPTED    | PROPOSED   | DOLLAR    | % OF     | TOTAL     | Internal      | External |
| SUMMARY BUDGET                | FY 18      | FY 19      | FY 20      | CHANGE    | CHANGE   | FY20      | Eliminations  | Funding  |
| SOURCE OF REVENUES            |            |            |            |           |          |           |               |          |
| FEDERAL FUNDS                 | 8,995,378  | 8,661,684  | 9,756,960  | 1,095,276 | 12.65%   | 135,158   | 0             | 135,158  |
| STATE FUNDS                   | 4,717,270  | 5,342,465  | 4,688,499  | -653,967  | -12.24%  | 0         | 0             | 0        |
| LOCAL FUNDS                   | 1,986,644  | 3,106,714  | 3,128,931  | 22,218    | 0.72%    | 0         | 0             | 0        |
| MISCELLANEOUS FUNDS           | 8,156,177  | 8,617,762  | 8,371,267  | -246,495  | -2.86%   | 1,218,354 | 1,100,854     | 117,500  |
| TOTAL FUNDS                   | 23,855,470 | 25,728,625 | 25,945,657 | 217,032   | 0.84%    | 1,353,512 | 1,100,854     | 252,658  |
| DEPARTMENT BUDGET BY CATEGORY |            |            |            |           |          |           |               |          |
| FTE                           | 115.96     | 121.49     | 118.01     | -3.48     | -2.86%   | 12.54     | 10.19         | 2.35     |
| TOTAL PERSONAL SERVICES       | 6,613,380  | 7,103,261  | 7,321,774  | 218,513   | 3.08%    | 1,056,813 | 859,006       | 197,807  |
| TOTAL MATERIALS/SERVICES      | 15,998,445 | 18,430,490 | 18,614,847 | 184,357   | 1.00%    | 246,699   | 200,885       | 45,814   |
| TOTAL CAPITAL OUTLAY          | 552,909    | 187,736    | 0          | -187,736  | -100.00% | 0         | 0             | 0        |
| CHANGE IN FUND BALANCE        | 690,737    | 7,138      | 9,037      | 1,898     | 26.59%   | 50,000    | 40,963        | 9,037    |
| TOTAL EXPENDITURES            | 23,855,470 | 25,728,625 | 25,945,657 | 217,032   | 0.84%    | 1,353,511 | 1,100,854     | 252,658  |