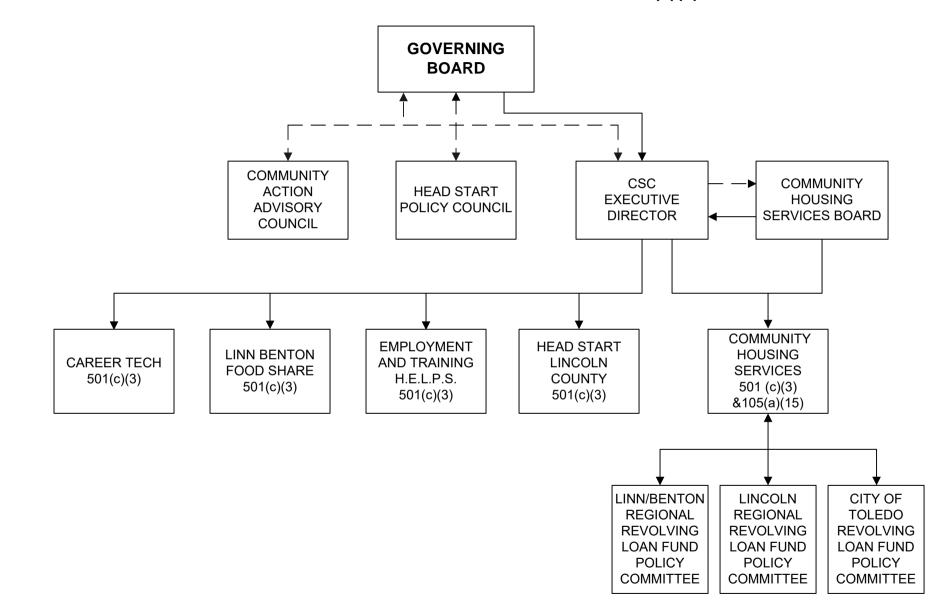

#### GOVERNING BOARD / ADVISORY COUNCILS - 501(c)(3)s

CSC manages four non-profit entities under IRS 501(c)(3) to allow additional sources of funding and partnership to Linn Benton Food Share, Head Start in Lincoln County, Housing, Employment and Learning Programs for Self-Sufficiency (HELPS) and finally, Career Tech High School (aka the Charter School), organized during FY14. CSC also provides management services to Community Housing Services (CHS), which is no longer wholly controlled by CSC's Governing Board. Community Housing Services continues to administer homeowner housing rehabilitation loans made under the Community Development Block Grant (CDBG).