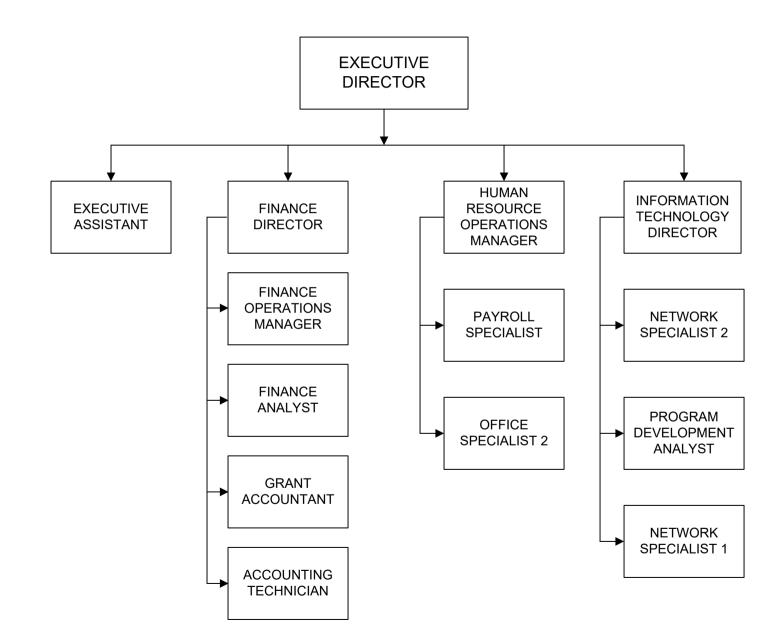

#### COMMUNITY SERVICES CONSORTIUM ORGANIZATIONAL CHART

| COMMUNITY SERVICES CONSORTIUM |            |            |            |           |          |           |               |          |
|-------------------------------|------------|------------|------------|-----------|----------|-----------|---------------|----------|
|                               |            | SUPP #2    |            |           |          | ADMINIST  | RATIVE SERVIC | E POOLS  |
|                               | AUDITED    | ADOPTED    | PROPOSED   | DOLLAR    | % OF     | TOTAL     | Internal      | External |
| SUMMARY BUDGET                | FY 18      | FY 19      | FY 20      | CHANGE    | CHANGE   | FY20      | Eliminations  | Funding  |
| SOURCE OF REVENUES            |            |            |            |           |          |           |               |          |
| FEDERAL FUNDS                 | 8,995,378  | 8,661,684  | 9,756,960  | 1,095,276 | 12.65%   | 135,158   | 0             | 135,158  |
| STATE FUNDS                   | 4,717,270  | 5,342,465  | 4,688,499  | -653,967  | -12.24%  | 0         | 0             | 0        |
| LOCAL FUNDS                   | 1,986,644  | 3,106,714  | 3,128,931  | 22,218    | 0.72%    | 0         | 0             | 0        |
| MISCELLANEOUS FUNDS           | 8,156,177  | 8,617,762  | 8,371,267  | -246,495  | -2.86%   | 1,218,354 | 1,100,854     | 117,500  |
| TOTAL FUNDS                   | 23,855,470 | 25,728,625 | 25,945,657 | 217,032   | 0.84%    | 1,353,512 | 1,100,854     | 252,658  |
| DEPARTMENT BUDGET BY CATEGORY |            |            |            |           |          |           |               |          |
| FTE                           | 115.96     | 121.49     | 118.01     | -3.48     | -2.86%   | 12.54     | 10.19         | 2.35     |
| TOTAL PERSONAL SERVICES       | 6,613,380  | 7,103,261  | 7,321,774  | 218,513   | 3.08%    | 1,056,813 | 859,006       | 197,807  |
| TOTAL MATERIALS/SERVICES      | 15,998,445 | 18,430,490 | 18,614,847 | 184,357   | 1.00%    | 246,699   | 200,885       | 45,814   |
| TOTAL CAPITAL OUTLAY          | 552,909    | 187,736    | 0          | -187,736  | -100.00% | 0         | 0             | 0        |
| CHANGE IN FUND BALANCE        | 690,737    | 7,138      | 9,037      | 1,898     | 26.59%   | 50,000    | 40,963        | 9,037    |
| TOTAL EXPENDITURES            | 23,855,470 | 25,728,625 | 25,945,657 | 217,032   | 0.84%    | 1,353,511 | 1,100,854     | 252,658  |