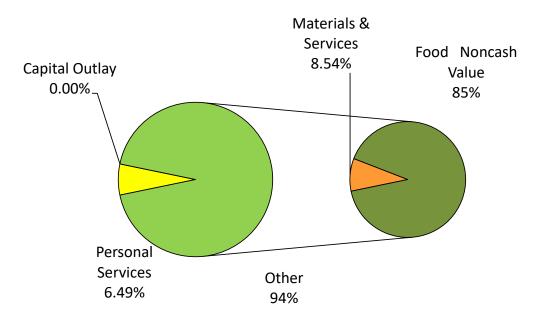

#### PROGRAM SUMMARIES

Each section of this manual is organized to display a departmental organization chart, a summary budget consisting of a recap of projected revenues and expenditures, detailed revenue sources and detailed expenditures with categories of personal services, materials and services, and capital outlay. Some departments have chosen to present a further division of expenditures by categories such as a summary of types of services. For example, Linn Benton Food Share also discloses separate information about its Volunteer/Gleaning activities.