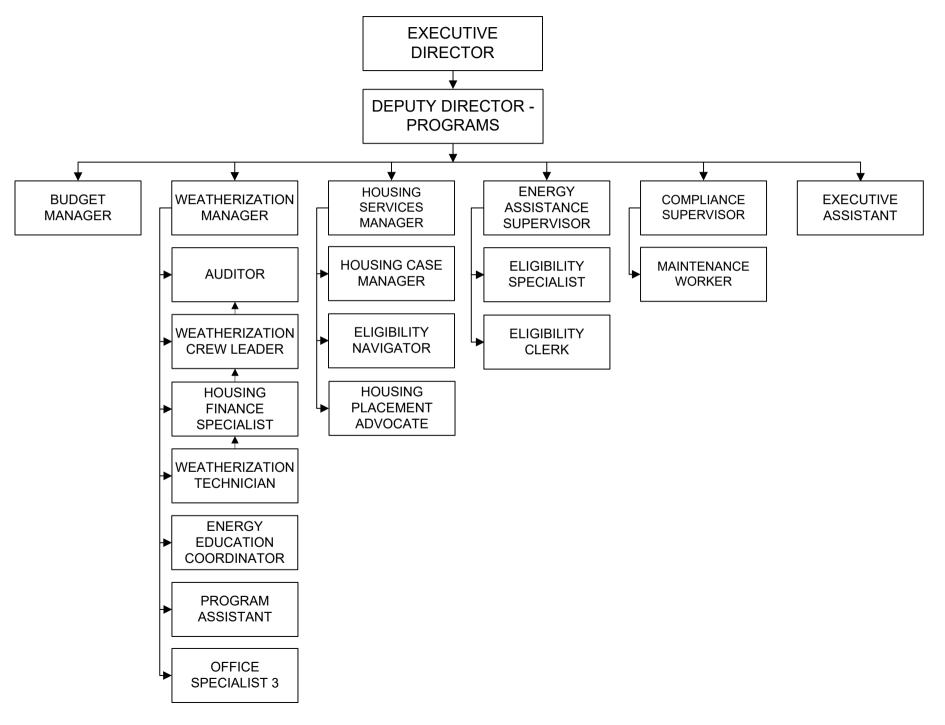

#### COMMUNITY SERVICES CONSORTIUM ORGANIZATIONAL CHART

| COMMUNITY SERVICES CONSORTIUM |            |            |            |           |          |           |               |          |
|-------------------------------|------------|------------|------------|-----------|----------|-----------|---------------|----------|
|                               |            | SUPP #2    |            |           |          | ADMINIST  | RATIVE SERVIC | E POOLS  |
|                               | AUDITED    | ADOPTED    | PROPOSED   | DOLLAR    | % OF     | TOTAL     | Internal      | External |
| SUMMARY BUDGET                | FY 18      | FY 19      | FY 20      | CHANGE    | CHANGE   | FY20      | Eliminations  | Funding  |
| SOURCE OF REVENUES            |            |            |            |           |          |           |               |          |
| FEDERAL FUNDS                 | 8,995,378  | 8,661,684  | 9,756,960  | 1,095,276 | 12.65%   | 135,158   | 0             | 135,158  |
| STATE FUNDS                   | 4,717,270  | 5,342,465  | 4,688,499  | -653,967  | -12.24%  | 0         | 0             | 0        |
| LOCAL FUNDS                   | 1,986,644  | 3,106,714  | 3,128,931  | 22,218    | 0.72%    | 0         | 0             | 0        |
| MISCELLANEOUS FUNDS           | 8,156,177  | 8,617,762  | 8,371,267  | -246,495  | -2.86%   | 1,218,354 | 1,100,854     | 117,500  |
| TOTAL FUNDS                   | 23,855,470 | 25,728,625 | 25,945,657 | 217,032   | 0.84%    | 1,353,512 | 1,100,854     | 252,658  |
| DEPARTMENT BUDGET BY CATEGORY |            |            |            |           |          |           |               |          |
| FTE                           | 115.96     | 121.49     | 118.01     | -3.48     | -2.86%   | 12.54     | 10.19         | 2.35     |
| TOTAL PERSONAL SERVICES       | 6,613,380  | 7,103,261  | 7,321,774  | 218,513   | 3.08%    | 1,056,813 | 859,006       | 197,807  |
| TOTAL MATERIALS/SERVICES      | 15,998,445 | 18,430,490 | 18,614,847 | 184,357   | 1.00%    | 246,699   | 200,885       | 45,814   |
| TOTAL CAPITAL OUTLAY          | 552,909    | 187,736    | 0          | -187,736  | -100.00% | 0         | 0             | 0        |
| CHANGE IN FUND BALANCE        | 690,737    | 7,138      | 9,037      | 1,898     | 26.59%   | 50,000    | 40,963        | 9,037    |
| TOTAL EXPENDITURES            | 23,855,470 | 25,728,625 | 25,945,657 | 217,032   | 0.84%    | 1,353,511 | 1,100,854     | 252,658  |