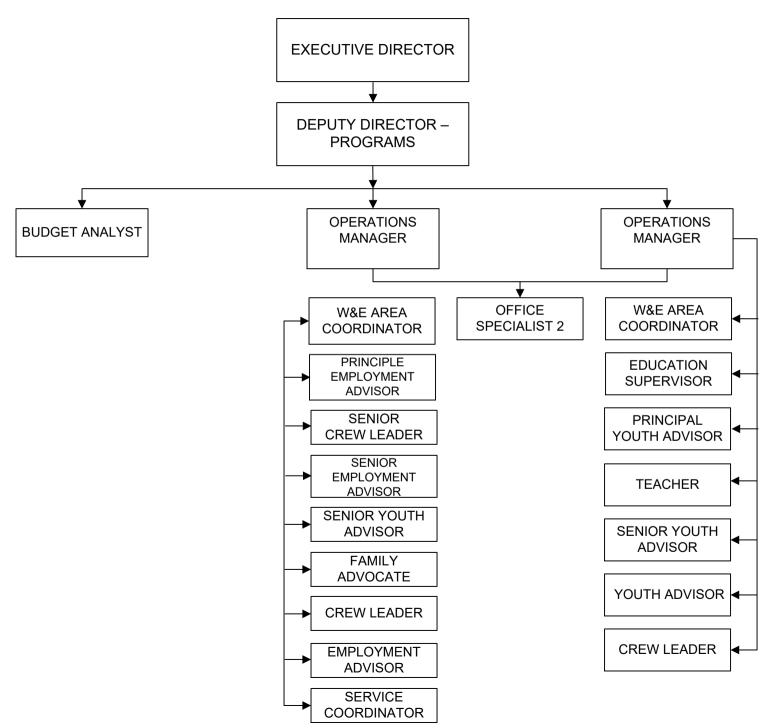

#### COMMUNITY SERVICES CONSORTIUM ORGANIZATIONAL CHART

| COMMUNITY SERVICES CONSORTIUM |            |            |            |           |          |           |               |          |
|-------------------------------|------------|------------|------------|-----------|----------|-----------|---------------|----------|
|                               |            | SUPP #2    |            |           |          | ADMINIST  | RATIVE SERVIC | E POOLS  |
|                               | AUDITED    | ADOPTED    | PROPOSED   | DOLLAR    | % OF     | TOTAL     | Internal      | External |
| SUMMARY BUDGET                | FY 18      | FY 19      | FY 20      | CHANGE    | CHANGE   | FY20      | Eliminations  | Funding  |
| SOURCE OF REVENUES            |            |            |            |           |          |           |               |          |
| FEDERAL FUNDS                 | 8,995,378  | 8,661,684  | 9,756,960  | 1,095,276 | 12.65%   | 135,158   | 0             | 135,158  |
| STATE FUNDS                   | 4,717,270  | 5,342,465  | 4,688,499  | -653,967  | -12.24%  | 0         | 0             | 0        |
| LOCAL FUNDS                   | 1,986,644  | 3,106,714  | 3,128,931  | 22,218    | 0.72%    | 0         | 0             | 0        |
| MISCELLANEOUS FUNDS           | 8,156,177  | 8,617,762  | 8,371,267  | -246,495  | -2.86%   | 1,218,354 | 1,100,854     | 117,500  |
| TOTAL FUNDS                   | 23,855,470 | 25,728,625 | 25,945,657 | 217,032   | 0.84%    | 1,353,512 | 1,100,854     | 252,658  |
| DEPARTMENT BUDGET BY CATEGORY |            |            |            |           |          |           |               |          |
| FTE                           | 115.96     | 121.49     | 118.01     | -3.48     | -2.86%   | 12.54     | 10.19         | 2.35     |
| TOTAL PERSONAL SERVICES       | 6,613,380  | 7,103,261  | 7,321,774  | 218,513   | 3.08%    | 1,056,813 | 859,006       | 197,807  |
| TOTAL MATERIALS/SERVICES      | 15,998,445 | 18,430,490 | 18,614,847 | 184,357   | 1.00%    | 246,699   | 200,885       | 45,814   |
| TOTAL CAPITAL OUTLAY          | 552,909    | 187,736    | 0          | -187,736  | -100.00% | 0         | 0             | 0        |
| CHANGE IN FUND BALANCE        | 690,737    | 7,138      | 9,037      | 1,898     | 26.59%   | 50,000    | 40,963        | 9,037    |
| TOTAL EXPENDITURES            | 23,855,470 | 25,728,625 | 25,945,657 | 217,032   | 0.84%    | 1,353,511 | 1,100,854     | 252,658  |