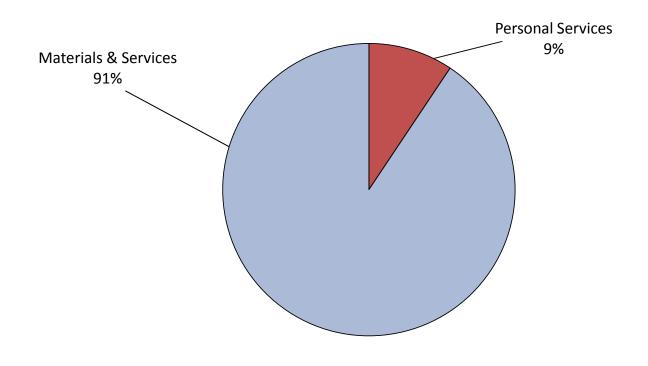

| 50,500     | -28,500    | -36.08% |
| TOTAL FUNDS                   | 8,035,869 | 40,107,127 | 38,506,753 | -1,600,374 | -3.99%  |
| DEPARTMENT BUDGET BY CATEGORY |           |            |            |            |         |
| FTE                           | 36.66     | 51.10      | 48.48      | -2.63      | -5.14%  |
| TOTAL PERSONAL SERVICES       | 2,427,732 | 3,673,184  | 3,611,668  | -61,516    | -1.67%  |
| TOTAL MATERIALS/SERVICES      | 5,399,226 | 36,433,942 | 34,895,085 | -1,538,856 | -4.22%  |
| TOTAL CAPITAL OUTLAY          | 76,352    | 0          | 0          | 0          | 0.00%   |
| CHANGE IN FUND BALANCE        | 132,558   | 0          | 0          | 0          | 0.00%   |
| TOTAL EXPENDITURES            | 8,035,869 | 40,107,127 | 38,506,753 | -1,600,373 | -3.99%  |



|                                  |           | SUPP #4     |             | 1           |          |
|----------------------------------|-----------|-------------|-------------|-------------|----------|
|                                  | ACTUAL    | ADOPTED     | PROPOSED    | DOLLAR      | % OF     |
| SOURCE OF REVENUES               | FY20      | FY21        | FY22        | CHANGE      | CHANGE   |
| •                                |           |             |             |             |          |
| FEDERAL FUNDS                    |           |             |             |             |          |
| LIHEAP - ENERGY ASSISTANCE       | 1,717,191 | 2,023,953   | 1,960,808   | -63,145     | -3.12%   |
| LIHEAP Education                 | 97,816    | 110,059     | 117,193     | 7,134