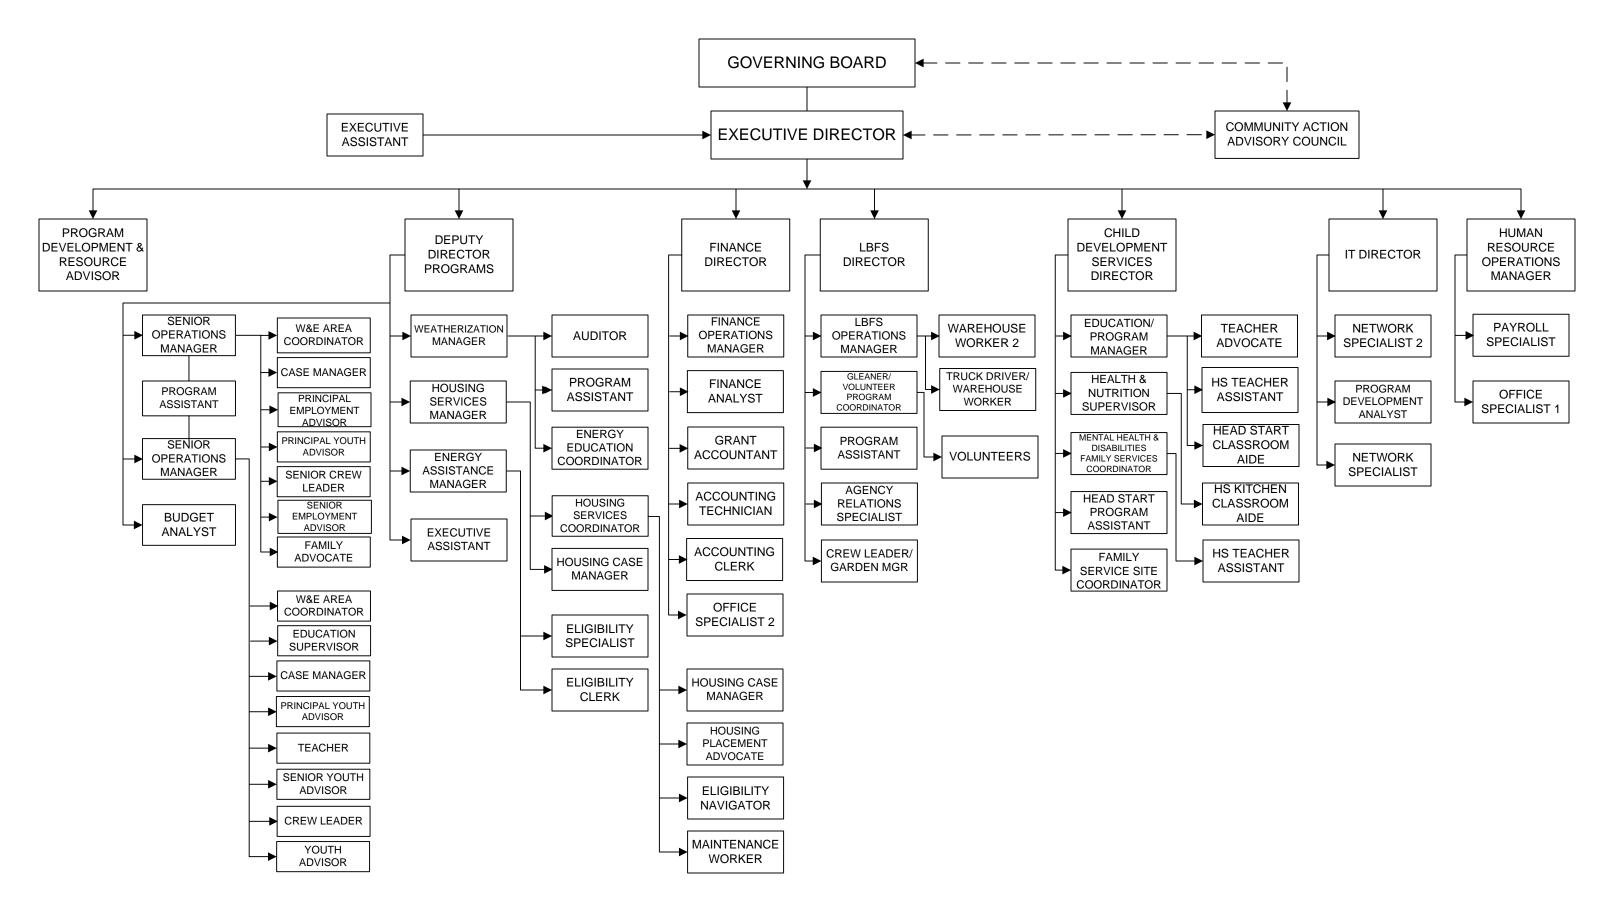

#### COMMUNITY SERVICES CONSORTIUM ORGANIZATIONAL CHART

|                              |            | SUPP #4    |            |            |          | ADMINI   | STRATIVE SERVIC | E POOLS  |
|------------------------------|------------|------------|------------|------------|----------|----------|-----------------|----------|
|                              | ACTUAL     | ADOPTED    | PROPOSED   | DOLLAR     | % OF     | TOTAL    | Internal        | External |
| SUMMARY BUDGET               | FY 20      | FY21       | FY 22      | CHANGE     | CHANGE   | FY21     | Eliminations    | Funding  |
|                              |            |            |            |            |          |          |                 |          |
| SOURCE OF REVENUES           |            |            |            |            |          |          |                 |          |
| FEDERAL FUNDS                | 10,529,421 | 38,267,396 | 39,912,316 | 1,644,920  | 4.30%    | 229,91   | .7 0            | 229,917  |
| STATE FUNDS                  | 5,207,396  | 10,524,230 | 6,617,370  | -3,906,860 | -37.12%  |          | 0 0             | 0        |
| LOCAL FUNDS                  | 2,219,677  | 3,022,294  | 3,429,135  | 406,841    | 13.46%   |          | 0 0             | 0        |
| MISCELLANEOUS FUNDS          | 6,058,158  | 8,723,554  | 8,464,395  | -259,159   | -2.97%   | 1,758,36 | 8 1,683,368     | 75,000   |
| TOTAL FUNDS                  | 24,014,652 | 60,537,474 | 58,423,218 | -2,114,257 | -3.49%   | 1,988,28 | 1,683,368       | 304,917  |
| DEDARTMENT BUDGET BY CATEGOR | ,          |            |            |            |          |          |                 |          |
| DEPARTMENT BUDGET BY CATEGOR | r          |            |            |            |          |          |                 |          |
| FTE                          | 114.74     | 151.09     | 146.32     | -4.77      | -3.15%   | 15.4     | 2.80            | 4.19     |
| TOTAL PERSONAL SERVICES      | 7,273,768  | 10,206,959 | 10,802,270 | 595,311    | 5.83%    | 1,718,13 | 8 1,454,328     | 263,810  |
| TOTAL MATERIALS/SERVICES     | 14,617,202 | 49,969,437 | 47,485,951 | -2,483,486 | -4.97%   | 270,14   | 7 229,040       | 41,107   |
| TOTAL CAPITAL OUTLAY         | 182,980    | 351,525    | 135,000    | -216,525   | -61.60%  |          | 0 0             | 0        |
| CHANGE IN FUND BALANCE       | 1,940,702  | 9,553      | 0          | -9,553     | -100.00% |          | 0 0             | 0        |
| TOTAL EVDENDITUDES           | 24.014.652 | 60 527 474 | E0 422 240 | 2 114 257  | 2 409/   | 1 000 30 | 1 602 260       | 204 047  |
| TOTAL EXPENDITURES           | 24,014,652 | 60,537,474 | 58,423,218 | -2,114,257 | -3.49%   | 1,988,28 | 5 1,683,368     | 304,917  |