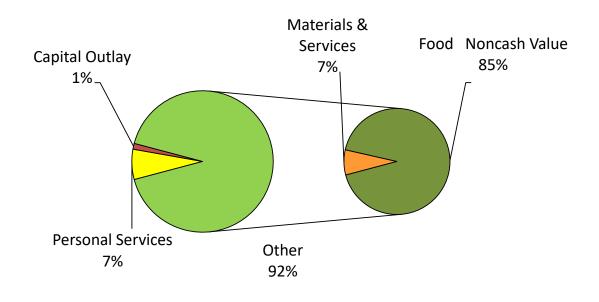

1,172 | 8,367,853  | 8,165,195  | -202,658 | -2.42%  |
| TOTAL FUNDS                   | 8,939,074 | 10,467,360 | 10,129,256 | -338,104 | -3.23%  |
| DEPARTMENT BUDGET BY CATEGORY |           |            |            |          |         |
| FTE                           | 6.95      | 8.00       | 8.61       | 0.61     | 7.67%   |
| TOTAL PERSONAL SERVICES       | 554,533   | 646,431    | 700,601    | 54,170   | 8.38%   |
| TOTAL MATERIALS/SERVICES      | 7,330,626 | 9,585,929  | 9,293,655  | -292,274 | -3.05%  |
| TOTAL CAPITAL OUTLAY          | 7,495     | 235,000    | 135,000    | -100,000 | -42.55% |
| CHANGE IN FUND BALANCE        | 1,046,421 | 0          | 0          | 0        | 0.00%   |
| TOTAL EXPENDITURES            | 8,939,074 | 10,467,360 | 10,129,256 | -338,104 | -3.23%  |



### FOOD SHARE AND VOLUNTEER

|                        |           | SUPP #4    |            |           |          |           |           |           |
|------------------------|-----------|------------|------------|-----------|----------|-----------|-----------|-----------|
|                        | ACTUAL    | ADOPTED    | PROPOSED   | DOLLAR    | % OF     |           | LBFS      | FOOD      |
| SUMMARY BUDGET         | FY20      | FY21       | FY22       | CHANGE    | CHANGE   | VOLUNTEER | WAREHOUSE | SHARE     |
|                        |           |            |            |           |          |           |           |           |
| FEDERAL FUNDS          |           |            |            |           |          |           |           |           |
| CSBG