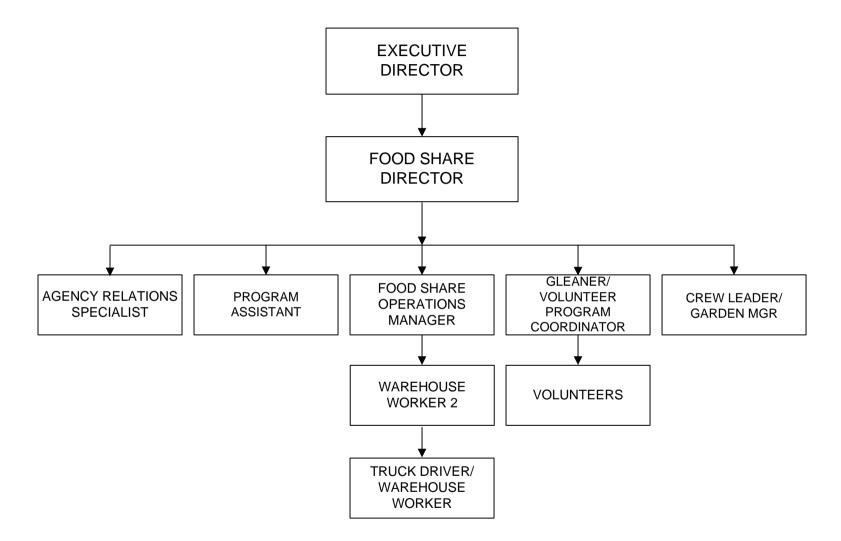

|       | TOTAL EXPENDITURES            | 8,035,869 | 40,107,128 | 38,506,753 | -1,600,374 | -3.99%   |

# Linn Benton Food Share

# **LINN BENTON FOOD SHARE**



### **FOOD SHARE AND VOLUNTEER**

| SI | П | D | D | #4 | L |
|----|---|---|---|----|---|
|    |   |   |   |    |   |

|                               |           | SUPP #4    |            |          |         |
|-------------------------------|-----------|------------|------------|----------|---------|
|                               | ACTUAL    | ADOPTED    | PROPOSED   | DOLLAR   | % OF    |
| SUMMARY BUDGET                | FY20      | FY 21      | FY 22      | CHANGE   | CHANGE  |
|                               |           |            |            |          |         |
| SOURCE OF REVENUES            |           |            |            |          |         |
| FEDERAL FUNDS                 | 1,932,126 | 659,465    | 704,825    | 45,360   | 6.88%   |
| STATE FUNDS