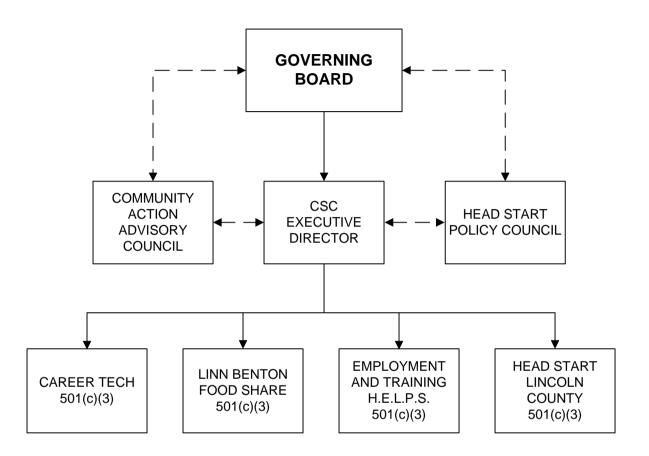

#### COMMUNITY SERVICES CONSORTIUM ORGANIZATIONAL CHART

|                              |            | SUPP #4    |            |            |          | ADMINI   | STRATIVE SERVIC | E POOLS  |
|------------------------------|------------|------------|------------|------------|----------|----------|-----------------|----------|
|                              | ACTUAL     | ADOPTED    | PROPOSED   | DOLLAR     | % OF     | TOTAL    | Internal        | External |
| SUMMARY BUDGET               | FY 20      | FY21       | FY 22      | CHANGE     | CHANGE   | FY21     | Eliminations    | Funding  |
|                              |            |            |            |            |          |          |                 |          |
| SOURCE OF REVENUES           |            |            |            |            |          |          |                 |          |
| FEDERAL FUNDS                | 10,529,421 | 38,267,396 | 39,912,316 | 1,644,920  | 4.30%    | 229,91   | .7 0            | 229,917  |
| STATE FUNDS                  | 5,207,396  | 10,524,230 | 6,617,370  | -3,906,860 | -37.12%  |          | 0 0             | 0        |
| LOCAL FUNDS                  | 2,219,677  | 3,022,294  | 3,429,135  | 406,841    | 13.46%   |          | 0 0             | 0        |
| MISCELLANEOUS FUNDS          | 6,058,158  | 8,723,554  | 8,464,395  | -259,159   | -2.97%   | 1,758,36 | 8 1,683,368     | 75,000   |
| TOTAL FUNDS                  | 24,014,652 | 60,537,474 | 58,423,218 | -2,114,257 | -3.49%   | 1,988,28 | 1,683,368       | 304,917  |
| DEDARTMENT BUDGET BY CATEGOR | ,          |            |            |            |          |          |                 |          |
| DEPARTMENT BUDGET BY CATEGOR | r          |            |            |            |          |          |                 |          |
| FTE                          | 114.74     | 151.09     | 146.32     | -4.77      | -3.15%   | 15.4     | 2.80            | 4.19     |
| TOTAL PERSONAL SERVICES      | 7,273,768  | 10,206,959 | 10,802,270 | 595,311    | 5.83%    | 1,718,13 | 8 1,454,328     | 263,810  |
| TOTAL MATERIALS/SERVICES     | 14,617,202 | 49,969,437 | 47,485,951 | -2,483,486 | -4.97%   | 270,14   | 7 229,040       | 41,107   |
| TOTAL CAPITAL OUTLAY         | 182,980    | 351,525    | 135,000    | -216,525   | -61.60%  |          | 0 0             | 0        |
| CHANGE IN FUND BALANCE       | 1,940,702  | 9,553      | 0          | -9,553     | -100.00% |          | 0 0             | 0        |
| TOTAL EVDENDITUDES           | 24.014.652 | 60 527 474 | E0 422 240 | 2 114 257  | 2 409/   | 1 000 30 | 1 602 260       | 204 047  |
| TOTAL EXPENDITURES           | 24,014,652 | 60,537,474 | 58,423,218 | -2,114,257 | -3.49%   | 1,988,28 | 5 1,683,368     | 304,917  |