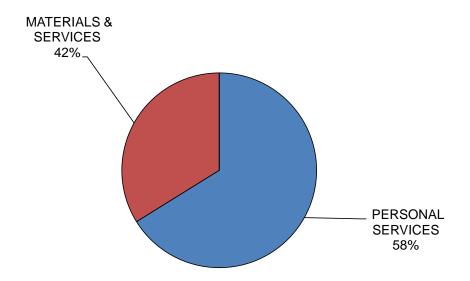

#### COMMUNITY SERVICES CONSORTIUM ORGANIZATIONAL CHART

|                              |            | SUPP #4    |            |            |          | ADMINI   | STRATIVE SERVIC | E POOLS  |
|------------------------------|------------|------------|------------|------------|----------|----------|-----------------|----------|
|                              | ACTUAL     | ADOPTED    | PROPOSED   | DOLLAR     | % OF     | TOTAL    | Internal        | External |
| SUMMARY BUDGET               | FY 20      | FY21       | FY 22      | CHANGE     | CHANGE   | FY21     | Eliminations    | Funding  |
|                              |            |            |            |            |          |          |                 |          |
| SOURCE OF REVENUES           |            |            |            |            |          |          |                 |          |
| FEDERAL FUNDS                | 10,529,421 | 38,267,396 | 39,912,316 | 1,644,920  | 4.30%    | 229,91   | .7 0            | 229,917  |
| STATE FUNDS                  | 5,207,396  | 10,524,230 | 6,617,370  | -3,906,860 | -37.12%  |          | 0 0             | 0        |
| LOCAL FUNDS                  | 2,219,677  | 3,022,294  | 3,429,135  | 406,841    | 13.46%   |          | 0 0             | 0        |
| MISCELLANEOUS FUNDS          | 6,058,158  | 8,723,554  | 8,464,395  | -259,159   | -2.97%   | 1,758,36 | 8 1,683,368     | 75,000   |
| TOTAL FUNDS                  | 24,014,652 | 60,537,474 | 58,423,218 | -2,114,257 | -3.49%   | 1,988,28 | 1,683,368       | 304,917  |
| DEDARTMENT BUDGET BY CATEGOR | ,          |            |            |            |          |          |                 |          |
| DEPARTMENT BUDGET BY CATEGOR | r          |            |            |            |          |          |                 |          |
| FTE                          | 114.74     | 151.09     | 146.32     | -4.77      | -3.15%   | 15.4     | 2.80            | 4.19     |
| TOTAL PERSONAL SERVICES      | 7,273,768  | 10,206,959 | 10,802,270 | 595,311    | 5.83%    | 1,718,13 | 8 1,454,328     | 263,810  |
| TOTAL MATERIALS/SERVICES     | 14,617,202 | 49,969,437 | 47,485,951 | -2,483,486 | -4.97%   | 270,14   | 7 229,040       | 41,107   |
| TOTAL CAPITAL OUTLAY         | 182,980    | 351,525    | 135,000    | -216,525   | -61.60%  |          | 0 0             | 0        |
| CHANGE IN FUND BALANCE       | 1,940,702  | 9,553      | 0          | -9,553     | -100.00% |          | 0 0             | 0        |
| TOTAL EVDENDITUDES           | 24.014.652 | 60 527 474 | E0 422 240 | 2 114 257  | 2 409/   | 1 000 30 | 1 602 260       | 204 047  |
| TOTAL EXPENDITURES           | 24,014,652 | 60,537,474 | 58,423,218 | -2,114,257 | -3.49%   | 1,988,28 | 5 1,683,368     | 304,917  |