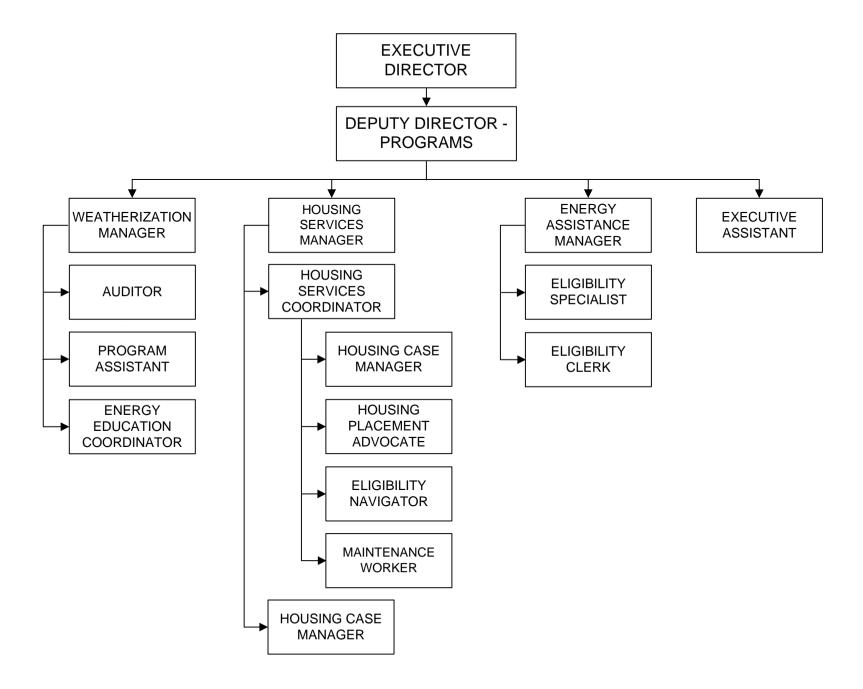

| 10,180    | 832,896   | 413,309   | -419587  | -50.38%  |
| 6810 Training & Supplies          | 6,454     | 46,606    | 33,162    | -13444   | -28.85%  |
| 6860 Incentive Payments           | 62,331    | 297,790   | 122,095   | -175695  | -59.00%  |
| TOTAL MATERIALS/SERVICES          | 1,131,759 | 2,791,441 | 2,166,290 | -625,151 | -22.40%  |
|                                   |           |           |           |          |          |
| TOTAL CAPITAL OUTLAY              | 56,834    | 91,525    | 0         | -91,525  | -100.00% |
| FUND BAL. INCREASE (DECR)         | 738,648   | 0         | 0         | 0.00     | 0.00%    |
| TOTAL EXPENDITURES                | 3,859,043 | 6,520,196 | 6,401,067 | -119,129 | -1.83%   |

# Housing & Energy Services

#### **HOUSING & ENERGY SERVICES**



#### **HOUSING & ENERGY SERVICES**

|                               |           | SUPP #4    |            |            |         |
|-------------------------------|-----------|------------|------------|------------|---------|
|                               | ACTUAL    | ADOPTED    | PROPOSED   | DOLLAR     | % OF    |
| SUMMARY BUDGET                | FY 20     | FY21       | FY22       | CHANGE     | CHANGE  |
|                               |           |            |            |            |         |
| SOURCE OF REVENUES            |           |            |            |            |         |
| FEDERAL FUNDS                 | 3,755,366 | 29,974,619 | 30,981,117 | 1,006,498  | 3.36%   |
| STATE FUNDS                   | 3,612,098 | 8,208,943  | 5,255,237  | -2,953,706 | -35.98% |
|