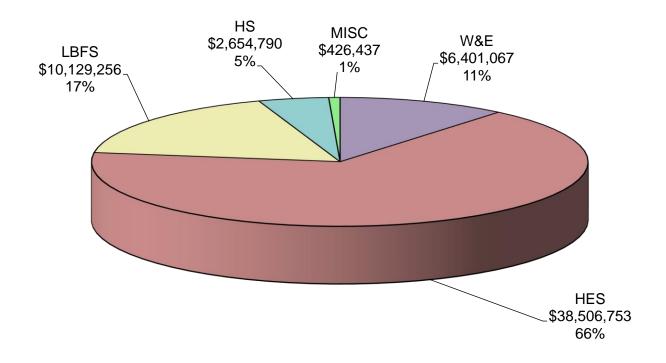

24,014,652 60,537,474 58,423,218

-2,114,256

-3.49%

| WORKFORCE   | HOUSING &          | FOOD SHARE | CHILD DEV. | MISC    |
|-------------|--------------------|------------|------------|---------|
| & EDUCATION | <b>ENERGY SVCS</b> | VOLUNTEER  | SERVICES   | GRANTS  |
|             |                    |            |            |         |
|             |                    |            |            |         |
| 2,250       | 0                  | 0          | 0          | 0       |
| 0           | 0                  | 0          | 0          | 0       |
| 30,000      | 0                  | 0          | 0          | 0       |
| 125,000     | 0                  | 0          | 0          | 0       |
| 0           | 0                  | 0          | 0          | 0       |
| 2,750       | 0                  | 20,000     | 0          | 0       |
| 0           | 1,500              | 0          | 0          | 0       |
| 0           | 10,000             | 0          | 0          | 0       |
| _           | 0                  | 0          | 0          | o       |
| 0           | 5,000              | 0          | 0          | 0       |
| 10,000      | 4,000              | 0          | 0          | 0       |
| 500         | 0                  | 0          | 0          | o       |
| 0           | 0                  | 8,000,000  | 0          | 0       |
| 0           | 0                  | 145,195    | 0          | Ö       |
| 0           | 0                  | 0          | 0          | o       |
| 1,200       | 0                  | 0          | 0          | Ö       |
| 0           | 0                  | 0          | 0          | o       |
| 2,000       | Ö                  | 0          | 0          | Ö       |
| 2,000       | 0                  | 0          | 0          | 0       |
| 0           | 30,000             | 0          | 0          | 0       |
|             | 30,000             | 0          | 0          | 0       |
| 173,700     | 50,500             | 8,165,195  | 0          | 0       |
| 1/3,/00     | 30,300             | 0,103,133  | U          | Ü       |
| 6,401,067   | 38,506,753         | 10,129,256 | 2,654,787  | 426,437 |
| 3,401,007   | 30,300,733         | 10,123,230 | 2,034,707  | 720,737 |