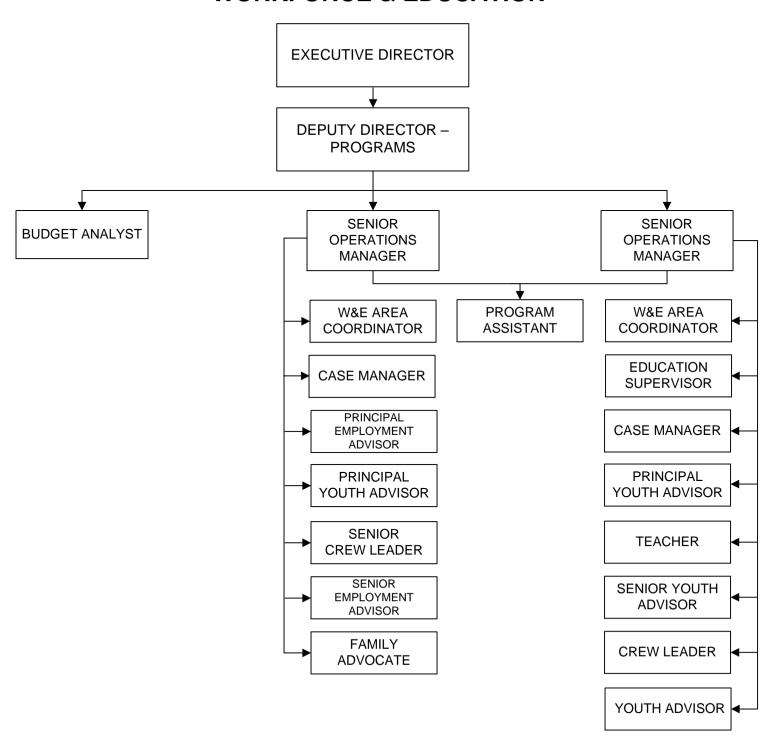

#### COMMUNITY SERVICES CONSORTIUM ORGANIZATIONAL CHART

|                              |            | SUPP #4    |            |            |          | ADMINI   | STRATIVE SERVIC | E POOLS  |
|------------------------------|------------|------------|------------|------------|----------|----------|-----------------|----------|
|                              | ACTUAL     | ADOPTED    | PROPOSED   | DOLLAR     | % OF     | TOTAL    | Internal        | External |
| SUMMARY BUDGET               | FY 20      | FY21       | FY 22      | CHANGE     | CHANGE   | FY21     | Eliminations    | Funding  |
|                              |            |            |            |            |          |          |                 |          |
| SOURCE OF REVENUES           |            |            |            |            |          |          |                 |          |
| FEDERAL FUNDS                | 10,529,421 | 38,267,396 | 39,912,316 | 1,644,920  | 4.30%    | 229,91   | .7 0            | 229,917  |
| STATE FUNDS                  | 5,207,396  | 10,524,230 | 6,617,370  | -3,906,860 | -37.12%  |          | 0 0             | 0        |
| LOCAL FUNDS                  | 2,219,677  | 3,022,294  | 3,429,135  | 406,841    | 13.46%   |          | 0 0             | 0        |
| MISCELLANEOUS FUNDS          | 6,058,158  | 8,723,554  | 8,464,395  | -259,159   | -2.97%   | 1,758,36 | 8 1,683,368     | 75,000   |
| TOTAL FUNDS                  | 24,014,652 | 60,537,474 | 58,423,218 | -2,114,257 | -3.49%   | 1,988,28 | 1,683,368       | 304,917  |
| DEDARTMENT BUDGET BY CATEGOR | ,          |            |            |            |          |          |                 |          |
| DEPARTMENT BUDGET BY CATEGOR | r          |            |            |            |          |          |                 |          |
| FTE                          | 114.74     | 151.09     | 146.32     | -4.77      | -3.15%   | 15.4     | 2.80            | 4.19     |
| TOTAL PERSONAL SERVICES      | 7,273,768  | 10,206,959 | 10,802,270 | 595,311    | 5.83%    | 1,718,13 | 8 1,454,328     | 263,810  |
| TOTAL MATERIALS/SERVICES     | 14,617,202 | 49,969,437 | 47,485,951 | -2,483,486 | -4.97%   | 270,14   | 7 229,040       | 41,107   |
| TOTAL CAPITAL OUTLAY         | 182,980    | 351,525    | 135,000    | -216,525   | -61.60%  |          | 0 0             | 0        |
| CHANGE IN FUND BALANCE       | 1,940,702  | 9,553      | 0          | -9,553     | -100.00% |          | 0 0             | 0        |
| TOTAL EVDENDITUDES           | 24.014.652 | 60 527 474 | E0 422 240 | 2 114 257  | 2 409/   | 1 000 30 | 1 602 260       | 204 047  |
| TOTAL EXPENDITURES           | 24,014,652 | 60,537,474 | 58,423,218 | -2,114,257 | -3.49%   | 1,988,28 | 5 1,683,368     | 304,917  |