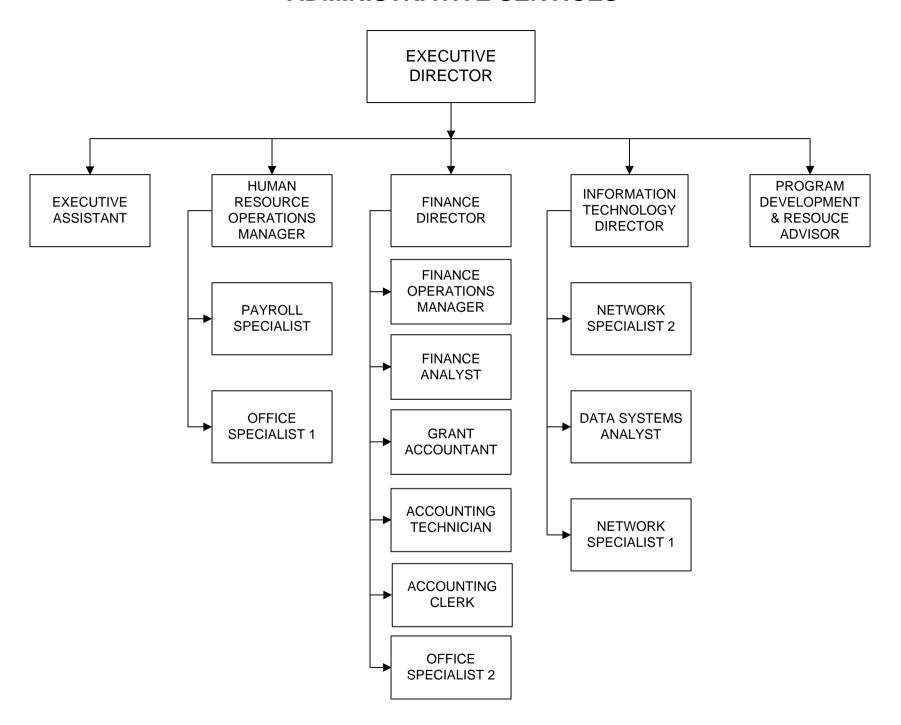

#### **GENERAL BUDGET INFORMATION**

In this budget, Community Services Consortium presents its organizational structure in operational (departmental) divisions. From a financial perspective, we have a general fund (the Administrative Section) and a large number of special revenue funds for our program-based departments: Workforce and Education, Housing and Energy Services, Linn Benton Food Share, Child Development Services and Miscellaneous Grants.

The General Fund includes allocations for Administration and Information Technology: cost allocation pools which are shown in Administrative Services at the back of our budget document. These services are provided to all departments and are re-allocated within the departmental budget appropriations. The General Fund provides direct and indirect costs of Administrative overhead such as executive oversight, human resources, facilities and finance functions. Information Technology provides service design and direct service by administering our entire information network system. Information Technology also helps coordinate producing agency documents and internal and external communications like our Compass publication, our annual report, resource guides, our E-newsletter and blog.