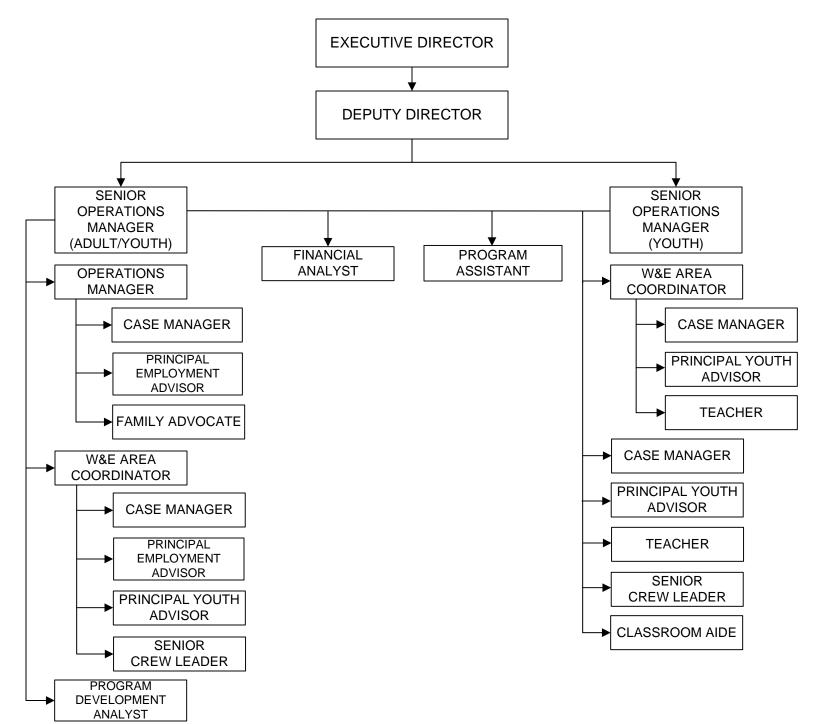

## COMMUNITY SERVICES CONSORTIUM FUNCTIONAL CHART

| COMMUNITY SERVICES CONSORTIUM |            |            |            |             |         |           |                |          |
|-------------------------------|------------|------------|------------|-------------|---------|-----------|----------------|----------|
|                               |            | SUPP #3    |            |             |         | ADMINIS   | TRATIVE SERVIC | E POOLS  |
|                               | Unaudited  | ADOPTED    | PROPOSED   | DOLLAR      | % OF    | TOTAL     | Internal       | External |
| SUMMARY BUDGET                | FY 22      | FY23       | FY 24      | CHANGE      | CHANGE  | FY24      | Eliminations   | Funding  |
| SOURCE OF REVENUES            |            |            |            |             |         |           |                |          |
| FEDERAL FUNDS                 | 34,313,478 | 21,985,378 | 14,772,097 | (7,213,281) | -32.81% | -         | -              | -        |
| STATE FUNDS                   | 7,577,885  | 8,768,792  | 9,280,943  | 512,151     | 5.84%   | -         | -              | -        |
| LOCAL FUNDS                   | 1,931,750  | 2,623,374  | 1,577,972  | (1,045,402) | -39.85% | -         | -              | -        |
| MISCELLANEOUS FUNDS           | 5,722,760  | 7,836,273  | 9,309,987  | 1,473,714   | 18.81%  | 3,443,473 | 2,813,797      | 629,676  |
| TOTAL FUNDS                   | 49,545,873 | 41,213,817 | 34,940,999 | (6,272,819) | -15.22% | 3,443,473 | 2,813,797      | 629,676  |
| DEPARTMENT BUDGET BY CATEGORY |            |            |            |             |         |           |                |          |
| FTE                           | 152.47     | 160.25     | 150.09     | (10.16)     | -6.34%  | 17.51     | 14.51          | 3.00     |
| TOTAL PERSONAL SERVICES       | 10,485,393 | 11,582,819 | 11,783,230 | 200,411     | 1.73%   | 2,468,334 | 2,251,713      | 160,301  |
| TOTAL MATERIALS/SERVICES      | 37,735,537 | 29,224,341 | 22,338,620 | (6,885,721) | -23.56% | 975,140   | 562,084        | 469,375  |
| TOTAL CAPITAL OUTLAY          | 182,359    | 406,657    | 100,000    | (306,657)   | -75.41% | -         | -              | -        |
| CHANGE IN FUND BALANCE        | 1,142,584  | -          | 719,149    | 719,149     | 100.00% | -         | -              | -        |
| TOTAL EXPENDITURES            | 49,545,873 | 41,213,817 | 34,940,999 | (6,272,819) | -15.22% | 3,443,473 | 2,813,797      | 629,676  |