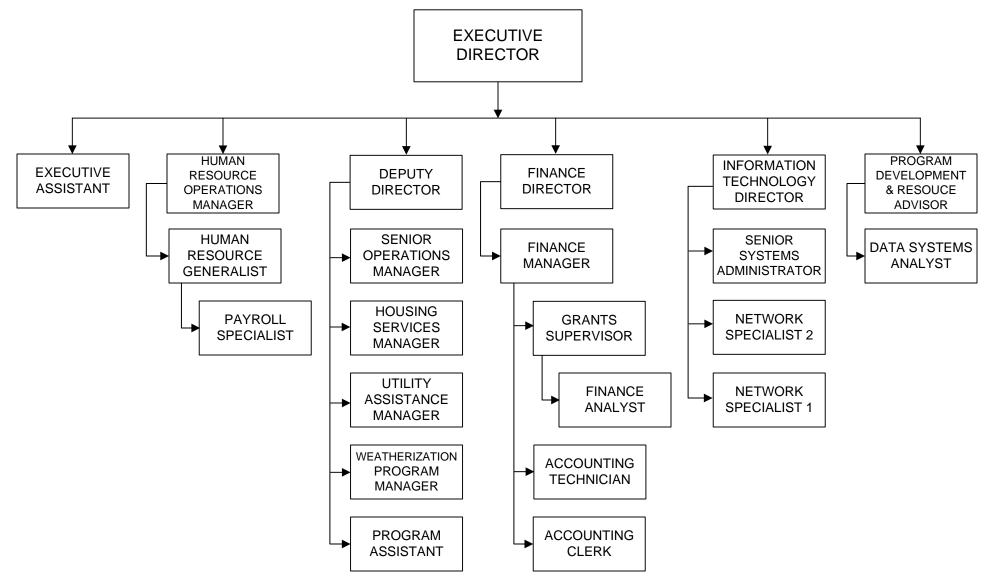

#### GENERAL BUDGET INFORMATION

In this budget, Community Services Consortium presents its organizational structure in operational (departmental) divisions. From a financial perspective, we have a general fund (the Administrative Section) and a large number of special revenue funds for our program-based departments: Workforce and Education, Housing and Energy Services, Linn Benton Food Share, Child Development Services (Head Start) and Miscellaneous Grants.

The General Fund includes allocations for Administration and Information Technology: cost allocation pools which are shown in Administrative Services at the back of our budget document. These services are provided to all departments and are re-allocated within the departmental budget appropriations. The General Fund provides direct and indirect costs of administrative overhead such as executive oversight, human resources, facilities, and finance functions. Administration also helps coordinate producing agency documents and internal and external communications like our annual report, resource guides, and our zine (E-newsletter). Information Technology provides service design and direct service by administering our entire information network system.