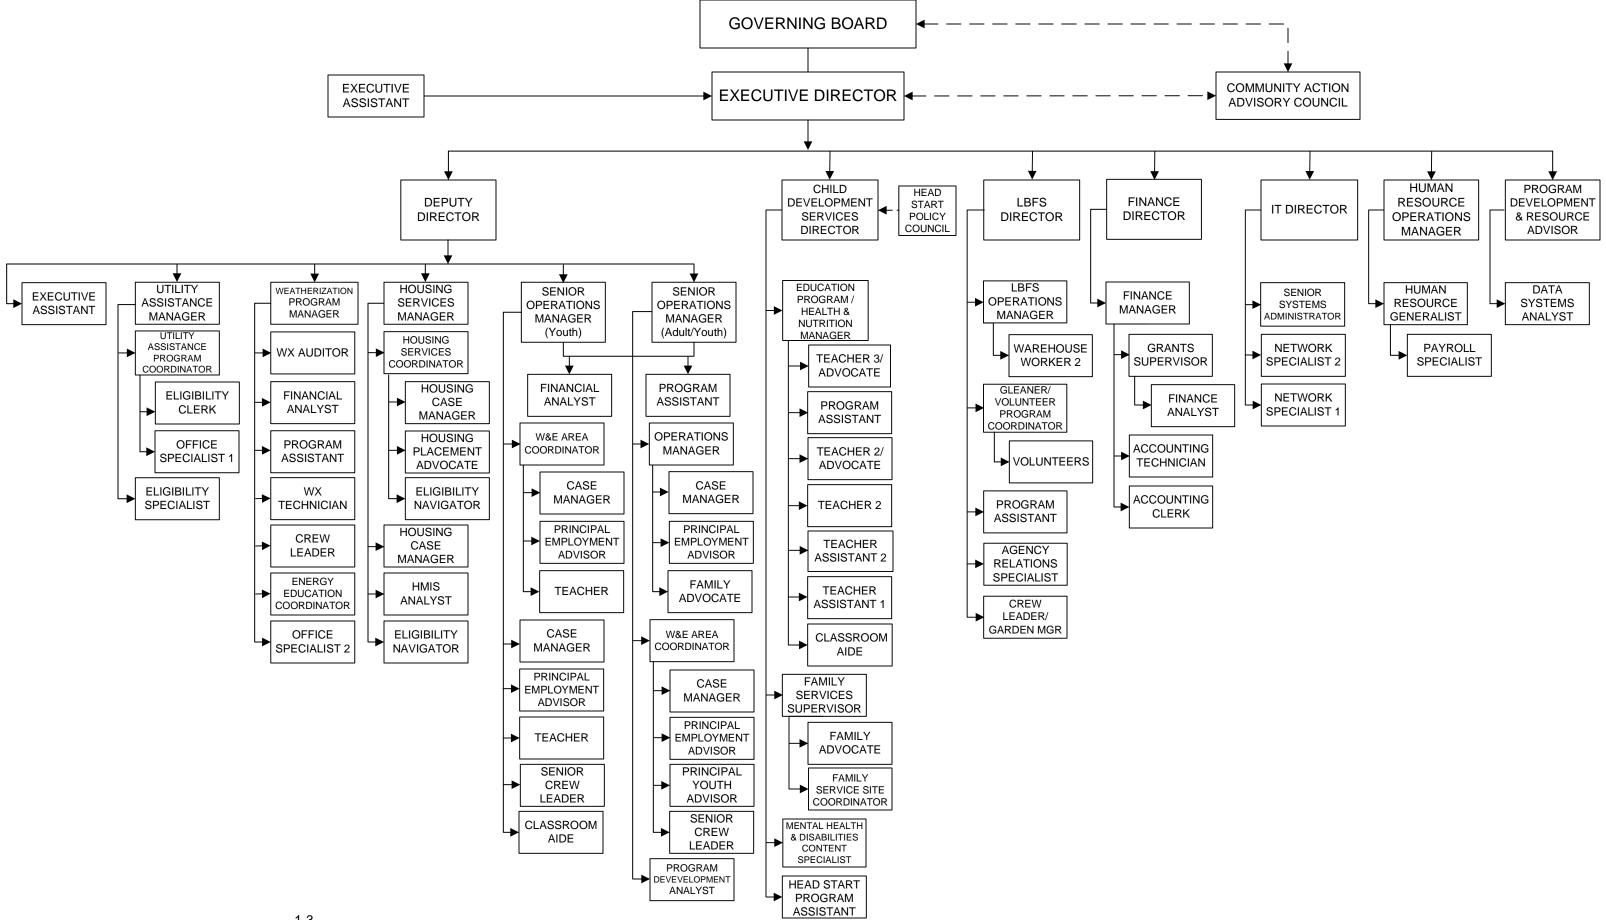

#### GENERAL BUDGET INFORMATION

In this budget, Community Services Consortium presents its organizational structure in operational (departmental) divisions. From a financial perspective, we have a general fund (the Administrative Section) and a large number of special revenue funds for our program-based departments: Workforce and Education, Housing and Energy Services, Linn Benton Food Share, Child Development Services (Head Start) and Miscellaneous Grants.

The General Fund includes allocations for Administration and Information Technology: cost allocation pools which are shown in Administrative Services at the back of our budget document. These services are provided to all departments and are re-allocated within the departmental budget appropriations. The General Fund provides direct and indirect costs of administrative overhead such as executive oversight, human resources, facilities, and finance functions. Administration also helps coordinate producing agency documents and internal and external communications like our annual report, resource guides, and our zine (E-newsletter). Information Technology provides service design and direct service by administering our entire information network system.