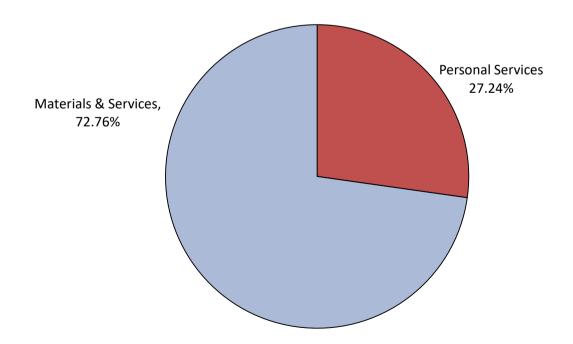

8,072)     | -41.24% |
| TOTAL FUNDS                   | 27,847,701 | 18,025,121 | 12,203,046 | (5,822,074) | -32.30% |
| DEPARTMENT BUDGET BY CATEGORY |            |            |            |             |         |
| FTE                           | 47.80      | 45.14      | 40.90      | (4.24)      | -9.39%  |
| TOTAL PERSONAL SERVICES       | 3,131,619  | 3,460,611  | 3,352,707  | (107,904)   | -3.12%  |
| TOTAL MATERIALS/SERVICES      | 24,613,697 | 14,564,510 | 8,955,937  | (5,608,573) | -38.51% |
| TOTAL CAPITAL OUTLAY          | -          | -          | -          | -           | 0.00%   |
| CHANGE IN FUND BALANCE        | 102,384    | -          | (105,598)  | (105,598)   | 100.00% |
| TOTAL EXPENDITURES            | 27,847,701 | 18,025,121 | 12,203,046 | (5,822,075) | -32.30% |



|                                    |            | SUPP #3    |                |                   |                 |
|------------------------------------|------------|------------|----------------|-------------------|-----------------|
|                                    | Unaudited  | ADOPTED    | PROPOSED       | DOLLAR            | % OF            |
| SOURCE OF REVENUES                 | FY 22      | FY23       | FY24           | CHANGE            | CHANGE          |
|                                    |            |            |                |                   |                 |
|                                    | 2 026 050  | 2 705 202  | 2 407 650      | 402 257           | 10.200/         |
| LIHEAP - ENERGY ASSISTANCE         | 2,036,059  | 2,705,393  | 3,197,650