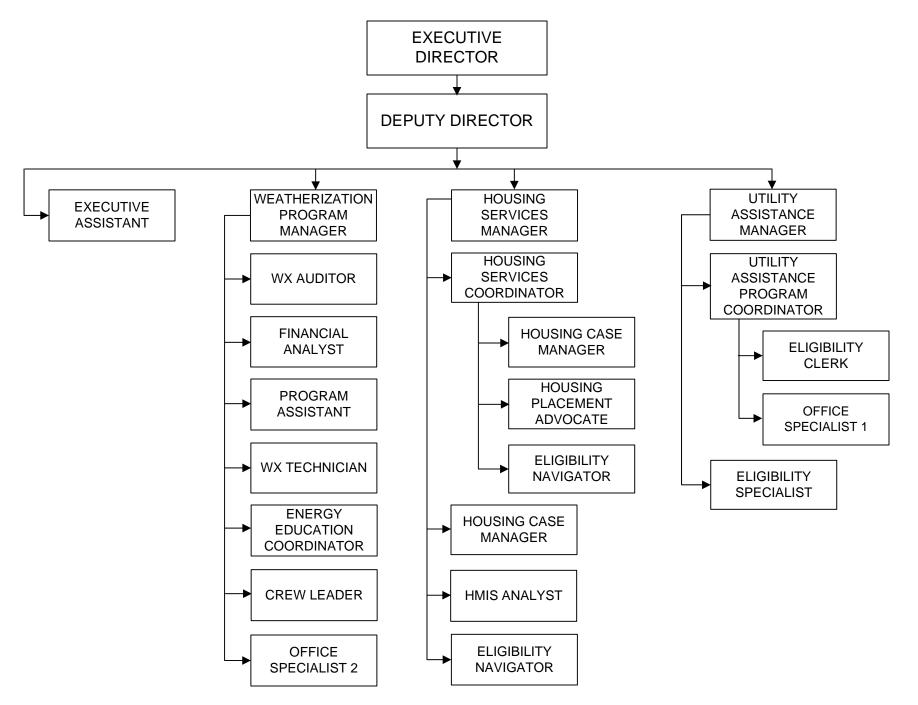

|
| 6800 Tuition & Fees (Vocation) | 25,561    | 529,050   | 75,500    | (453,550)   | -85.73%  |
| 6810 Training & Supplies       | 50,290    | 53,500    | 123,235   | 69,735      | 130.35%  |
| 6860 Incentive Payments        | 32,657    | 202,000   | 60,750    | (141,250)   | -69.93%  |
| 6880 Client Assistance         | 800       | 2,069,144 | -         | (2,069,144) | -100.00% |
| TOTAL MATERIALS/SERVICES       | 5,035,622 | 4,421,385 | 2,924,084 | 2,255,095   | 204.10%  |
| 6310 TOTAL CAPITAL OUTLAY      | 132,565   | 145,000   | 100,000   | (45,000)    | -31.03%  |
| 3010 FUND BAL. INCREASE (DECR) | (29,296)  | -         |           | -           | 0.00%    |
| TOTAL EXPENDITURES             | 9,578,431 | 9,373,710 | 8,145,261 | 2,972,643   | 46.44%   |

# Housing & Energy Services



|                               |            | SUPP #3    |            |             |         |
|-------------------------------|------------|------------|------------|-------------|---------|
|                               | Unaudited  | ADOPTED    | PROPOSED   | DOLLAR      | % OF    |
| SUMMARY BUDGET                | FY 22      | FY23       | FY24       | CHANGE      | CHANGE  |
| SOURCE OF REVENUES            |            |            |            |             |         |
| FEDERAL FUNDS                 | 22,338,180 | 10,690,763 | 6,365,720  | (4,325,043) | -40.46% |
| STATE FUNDS                   | 5,242,394  | 6,039,207  | 5,373,455  | (665,752)   | -11.02% |
| LOCAL FUNDS                   | 265,723    | 1,275,579  | 452,371    | (823,207)   | -64.54% |
| MISCELLANEOUS FUNDS