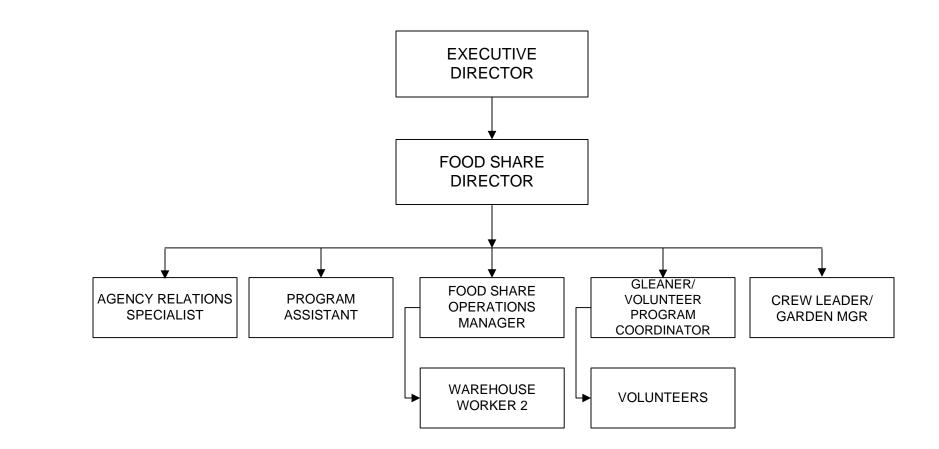

#### **PROGRAM SUMMARIES**

Each section of this manual is organized to display a departmental organization chart, a summary budget consisting of a recap of projected revenues and expenditures, detailed revenue sources and detailed expenditures with categories of personal services, materials and services, and capital outlay. Some departments have chosen to present a further division of expenditures by categories such as a summary of types of services. For example, Linn Benton Food Share also discloses separate information about its Volunteer/Gleaning activities.