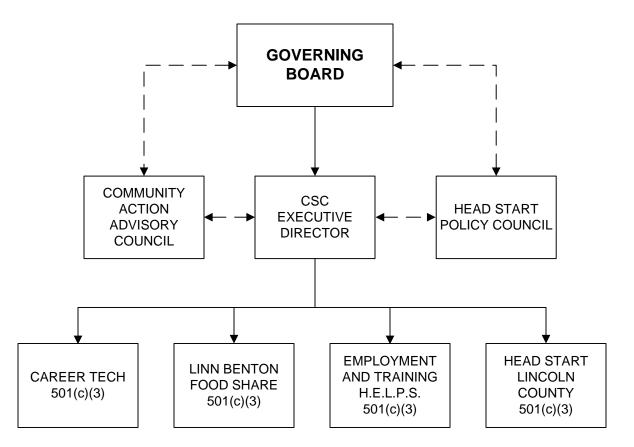

#### Background

Community Services Consortium has been a Community Action Agency since May of 1980 when it was organized under ORS 190 as a Council of Governments.

CSC manages four non-profit entities under IRS 501(c)(3) to allow additional sources of funding and partnership to flow to Linn Benton Food Share, Head Start in Lincoln County, Housing, Employment and Learning Programs for Self-Sufficiency (HELPS), and finally, Career Tech High School (aka the Charter School), organized during FY14.