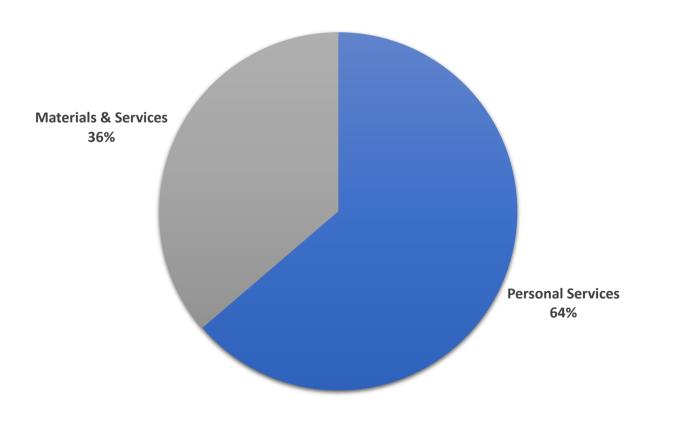

In light of the extremely high rates of inflation faced over the last year, CSC has bargained a cost-of-living increase of 5.6% with its local union chapter. This budget reflects anticipated staffing expenses associated with the revised agreement. This budget also includes increases in benefits costs related to PERS (Public Employees Retirement System) and health and dental insurance. It is also important to note an increase in client salaries of over \$0.6M in the Workforce and Education department contributes to the increase in the overall Personal Services budget, despite the decrease in staffing levels.

## COMMUNITY SERVICES CONSORTIUM FUNCTIONAL CHART

| COMMUNITY SERVICES CONSORTIUM |            |            |            |             |         |           |                |          |
|-------------------------------|------------|------------|------------|-------------|---------|-----------|----------------|----------|
|                               |            | SUPP #3    |            |             |         | ADMINIS   | TRATIVE SERVIC | E POOLS  |
|                               | Unaudited  | ADOPTED    | PROPOSED   | DOLLAR      | % OF    | TOTAL     | Internal       | External |
| SUMMARY BUDGET                | FY 22      | FY23       | FY 24      | CHANGE      | CHANGE  | FY24      | Eliminations   | Funding  |
| SOURCE OF REVENUES            |            |            |            |             |         |           |                |          |
| FEDERAL FUNDS                 | 34,313,478 | 21,985,378 | 14,772,097 | (7,213,281) | -32.81% | -         | -              | -        |
| STATE FUNDS                   | 7,577,885  | 8,768,792  | 9,280,943  | 512,151     | 5.84%   | -         | -              | -        |
| LOCAL FUNDS                   | 1,931,750  | 2,623,374  | 1,577,972  | (1,045,402) | -39.85% | -         | -              | -        |
| MISCELLANEOUS FUNDS           | 5,722,760  | 7,836,273  | 9,309,987  | 1,473,714   | 18.81%  | 3,443,473 | 2,813,797      | 629,676  |
| TOTAL FUNDS                   | 49,545,873 | 41,213,817 | 34,940,999 | (6,272,819) | -15.22% | 3,443,473 | 2,813,797      | 629,676  |
| DEPARTMENT BUDGET BY CATEGORY |            |            |            |             |         |           |                |          |
| FTE                           | 152.47     | 160.25     | 150.09     | (10.16)     | -6.34%  | 17.51     | 14.51          | 3.00     |
| TOTAL PERSONAL SERVICES       | 10,485,393 | 11,582,819 | 11,783,230 | 200,411     | 1.73%   | 2,468,334 | 2,251,713      | 160,301  |
| TOTAL MATERIALS/SERVICES      | 37,735,537 | 29,224,341 | 22,338,620 | (6,885,721) | -23.56% | 975,140   | 562,084        | 469,375  |
| TOTAL CAPITAL OUTLAY          | 182,359    | 406,657    | 100,000    | (306,657)   | -75.41% | -         | -              | -        |
| CHANGE IN FUND BALANCE        | 1,142,584  | -          | 719,149    | 719,149     | 100.00% | -         | -              | -        |
| TOTAL EXPENDITURES            | 49,545,873 | 41,213,817 | 34,940,999 | (6,272,819) | -15.22% | 3,443,473 | 2,813,797      | 629,676  |