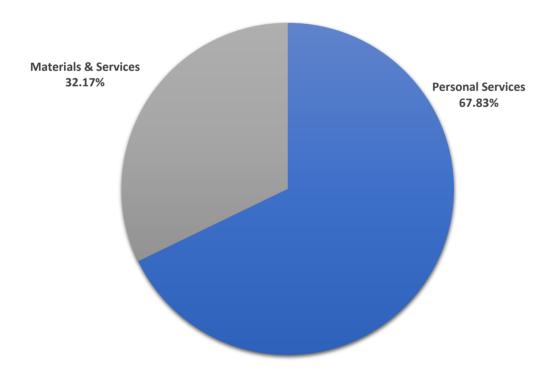

In light of the extremely high rates of inflation faced over the last year, CSC has bargained a cost-of-living increase of 5.6% with its local union chapter. This budget reflects anticipated staffing expenses associated with the revised agreement. This budget also includes increases in benefits costs related to PERS (Public Employees Retirement System) and health and dental insurance. It is also important to note an increase in client salaries of over \$0.6M in the Workforce and Education department contributes to the increase in the overall Personal Services budget, despite the decrease in staffing levels.

## COMMUNITY SERVICES CONSORTIUM FUNCTIONAL CHART

| COMMUNITY SERVICES CONSORTIUM |            |            |            |             |         |           |                |          |
|-------------------------------|------------|------------|------------|-------------|---------|-----------|----------------|----------|
|                               |            | SUPP #3    |            |             |         | ADMINIS   | TRATIVE SERVIC | E POOLS  |
|                               | Unaudited  | ADOPTED    | PROPOSED   | DOLLAR      | % OF    | TOTAL     | Internal       | External |
| SUMMARY BUDGET                | FY 22      | FY23       | FY 24      | CHANGE      | CHANGE  | FY24      | Eliminations   | Funding  |
| SOURCE OF REVENUES            |            |            |            |             |         |           |                |          |
| FEDERAL FUNDS                 | 34,313,478 | 21,985,378 | 14,772,097 | (7,213,281) | -32.81% | -         | -              | -        |
| STATE FUNDS                   | 7,577,885  | 8,768,792  | 9,280,943  | 512,151     | 5.84%   | -         | -              | -        |
| LOCAL FUNDS                   | 1,931,750  | 2,623,374  | 1,577,972  | (1,045,402) | -39.85% | -         | -              | -        |
| MISCELLANEOUS FUNDS           | 5,722,760  | 7,836,273  | 9,309,987  | 1,473,714   | 18.81%  | 3,443,473 | 2,813,797      | 629,676  |
| TOTAL FUNDS                   | 49,545,873 | 41,213,817 | 34,940,999 | (6,272,819) | -15.22% | 3,443,473 | 2,813,797      | 629,676  |
| DEPARTMENT BUDGET BY CATEGORY |            |            |            |             |         |           |                |          |
| FTE                           | 152.47     | 160.25     | 150.09     | (10.16)     | -6.34%  | 17.51     | 14.51          | 3.00     |
| TOTAL PERSONAL SERVICES       | 10,485,393 | 11,582,819 | 11,783,230 | 200,411     | 1.73%   | 2,468,334 | 2,251,713      | 160,301  |
| TOTAL MATERIALS/SERVICES      | 37,735,537 | 29,224,341 | 22,338,620 | (6,885,721) | -23.56% | 975,140   | 562,084        | 469,375  |
| TOTAL CAPITAL OUTLAY          | 182,359    | 406,657    | 100,000    | (306,657)   | -75.41% | -         | -              | -        |
| CHANGE IN FUND BALANCE        | 1,142,584  | -          | 719,149    | 719,149     | 100.00% | -         | -              | -        |
| TOTAL EXPENDITURES            | 49,545,873 | 41,213,817 | 34,940,999 | (6,272,819) | -15.22% | 3,443,473 | 2,813,797      | 629,676  |