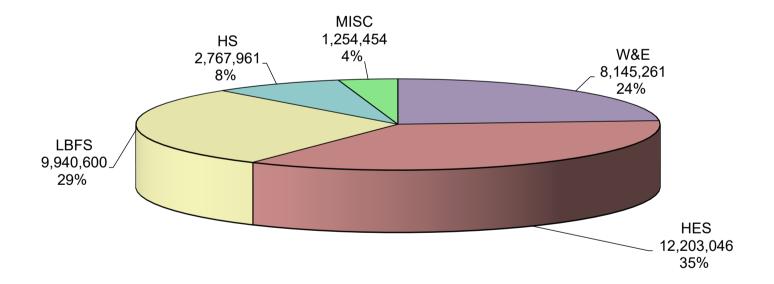

## COMMUNITY SERVICES CONSORTIUM FUNCTIONAL CHART

| COMMUNITY SERVICES CONSORTIUM |            |            |            |             |         |           |                |          |
|-------------------------------|------------|------------|------------|-------------|---------|-----------|----------------|----------|
|                               |            | SUPP #3    |            |             |         | ADMINIS   | TRATIVE SERVIC | E POOLS  |
|                               | Unaudited  | ADOPTED    | PROPOSED   | DOLLAR      | % OF    | TOTAL     | Internal       | External |
| SUMMARY BUDGET                | FY 22      | FY23       | FY 24      | CHANGE      | CHANGE  | FY24      | Eliminations   | Funding  |
| SOURCE OF REVENUES            |            |            |            |             |         |           |                |          |
| FEDERAL FUNDS                 | 34,313,478 | 21,985,378 | 14,772,097 | (7,213,281) | -32.81% | -         | -              | -        |
| STATE FUNDS                   | 7,577,885  | 8,768,792  | 9,280,943  | 512,151     | 5.84%   | -         | -              | -        |
| LOCAL FUNDS                   | 1,931,750  | 2,623,374  | 1,577,972  | (1,045,402) | -39.85% | -         | -              | -        |
| MISCELLANEOUS FUNDS           | 5,722,760  | 7,836,273  | 9,309,987  | 1,473,714   | 18.81%  | 3,443,473 | 2,813,797      | 629,676  |
| TOTAL FUNDS                   | 49,545,873 | 41,213,817 | 34,940,999 | (6,272,819) | -15.22% | 3,443,473 | 2,813,797      | 629,676  |
| DEPARTMENT BUDGET BY CATEGORY |            |            |            |             |         |           |                |          |
| FTE                           | 152.47     | 160.25     | 150.09     | (10.16)     | -6.34%  | 17.51     | 14.51          | 3.00     |
| TOTAL PERSONAL SERVICES       | 10,485,393 | 11,582,819 | 11,783,230 | 200,411     | 1.73%   | 2,468,334 | 2,251,713      | 160,301  |
| TOTAL MATERIALS/SERVICES      | 37,735,537 | 29,224,341 | 22,338,620 | (6,885,721) | -23.56% | 975,140   | 562,084        | 469,375  |
| TOTAL CAPITAL OUTLAY          | 182,359    | 406,657    | 100,000    | (306,657)   | -75.41% | -         | -              | -        |
| CHANGE IN FUND BALANCE        | 1,142,584  | -          | 719,149    | 719,149     | 100.00% | -         | -              | -        |
| TOTAL EXPENDITURES            | 49,545,873 | 41,213,817 | 34,940,999 | (6,272,819) | -15.22% | 3,443,473 | 2,813,797      | 629,676  |