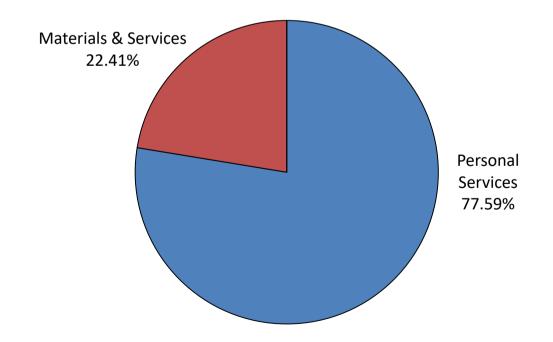

In light of the extremely high rates of inflation faced over the last year, CSC has bargained a cost-of-living increase of 5.6% with its local union chapter. This budget reflects anticipated staffing expenses associated with the revised agreement. This budget also includes increases in benefits costs related to PERS (Public Employees Retirement System) and health and dental insurance. It is also important to note an increase in client salaries of over \$0.6M in the Workforce and Education department contributes to the increase in the overall Personal Services budget, despite the decrease in staffing levels.