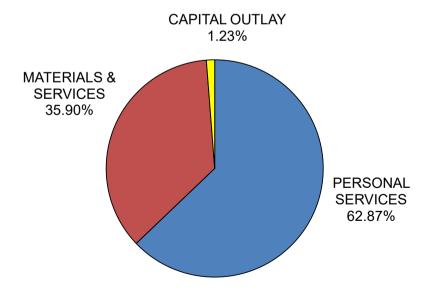

## COMMUNITY SERVICES CONSORTIUM FUNCTIONAL CHART

| COMMUNITY SERVICES CONSORTIUM |            |            |            |             |         |           |                |          |
|-------------------------------|------------|------------|------------|-------------|---------|-----------|----------------|----------|
|                               |            | SUPP #3    |            |             |         | ADMINIS   | TRATIVE SERVIC | E POOLS  |
|                               | Unaudited  | ADOPTED    | PROPOSED   | DOLLAR      | % OF    | TOTAL     | Internal       | External |
| SUMMARY BUDGET                | FY 22      | FY23       | FY 24      | CHANGE      | CHANGE  | FY24      | Eliminations   | Funding  |
| SOURCE OF REVENUES            |            |            |            |             |         |           |                |          |
| FEDERAL FUNDS                 | 34,313,478 | 21,985,378 | 14,772,097 | (7,213,281) | -32.81% | -         | -              | -        |
| STATE FUNDS                   | 7,577,885  | 8,768,792  | 9,280,943  | 512,151     | 5.84%   | -         | -              | -        |
| LOCAL FUNDS                   | 1,931,750  | 2,623,374  | 1,577,972  | (1,045,402) | -39.85% | -         | -              | -        |
| MISCELLANEOUS FUNDS           | 5,722,760  | 7,836,273  | 9,309,987  | 1,473,714   | 18.81%  | 3,443,473 | 2,813,797      | 629,676  |
| TOTAL FUNDS                   | 49,545,873 | 41,213,817 | 34,940,999 | (6,272,819) | -15.22% | 3,443,473 | 2,813,797      | 629,676  |
| DEPARTMENT BUDGET BY CATEGORY |            |            |            |             |         |           |                |          |
| FTE                           | 152.47     | 160.25     | 150.09     | (10.16)     | -6.34%  | 17.51     | 14.51          | 3.00     |
| TOTAL PERSONAL SERVICES       | 10,485,393 | 11,582,819 | 11,783,230 | 200,411     | 1.73%   | 2,468,334 | 2,251,713      | 160,301  |
| TOTAL MATERIALS/SERVICES      | 37,735,537 | 29,224,341 | 22,338,620 | (6,885,721) | -23.56% | 975,140   | 562,084        | 469,375  |
| TOTAL CAPITAL OUTLAY          | 182,359    | 406,657    | 100,000    | (306,657)   | -75.41% | -         | -              | -        |
| CHANGE IN FUND BALANCE        | 1,142,584  | -          | 719,149    | 719,149     | 100.00% | -         | -              | -        |
| TOTAL EXPENDITURES            | 49,545,873 | 41,213,817 | 34,940,999 | (6,272,819) | -15.22% | 3,443,473 | 2,813,797      | 629,676  |