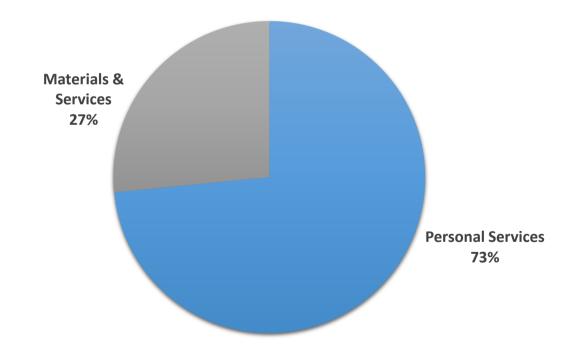

In light of the extremely high rates of inflation faced over the last year, CSC has bargained a cost-of-living increase of 5.6% with its local union chapter. This budget reflects anticipated staffing expenses associated with the revised agreement. This budget also includes increases in benefits costs related to PERS (Public Employees Retirement System) and health and dental insurance. It is also important to note an increase in client salaries of over \$0.6M in the Workforce and Education department contributes to the increase in the overall Personal Services budget, despite the decrease in staffing levels.

## COMMUNITY SERVICES CONSORTIUM FUNCTIONAL CHART

| COMMUNITY SERVICES CONSORTIUM |            |            |            |             |         |           |                |          |
|-------------------------------|------------|------------|------------|-------------|---------|-----------|----------------|----------|
|                               |            | SUPP #3    |            |             |         | ADMINIS   | TRATIVE SERVIC | E POOLS  |
|                               | Unaudited  | ADOPTED    | PROPOSED   | DOLLAR      | % OF    | TOTAL     | Internal       | External |
| SUMMARY BUDGET                | FY 22      | FY23       | FY 24      | CHANGE      | CHANGE  | FY24      | Eliminations   | Funding  |
| SOURCE OF REVENUES            |            |            |            |             |         |           |                |          |
| FEDERAL FUNDS                 | 34,313,478 | 21,985,378 | 14,772,097 | (7,213,281) | -32.81% | -         | -              | -        |
| STATE FUNDS                   | 7,577,885  | 8,768,792  | 9,280,943  | 512,151     | 5.84%   | -         | -              | -        |
| LOCAL FUNDS                   | 1,931,750  | 2,623,374  | 1,577,972  | (1,045,402) | -39.85% | -         | -              | -        |
| MISCELLANEOUS FUNDS           | 5,722,760  | 7,836,273  | 9,309,987  | 1,473,714   | 18.81%  | 3,443,473 | 2,813,797      | 629,676  |
| TOTAL FUNDS                   | 49,545,873 | 41,213,817 | 34,940,999 | (6,272,819) | -15.22% | 3,443,473 | 2,813,797      | 629,676  |
| DEPARTMENT BUDGET BY CATEGORY |            |            |            |             |         |           |                |          |
| FTE                           | 152.47     | 160.25     | 150.09     | (10.16)     | -6.34%  | 17.51     | 14.51          | 3.00     |
| TOTAL PERSONAL SERVICES       | 10,485,393 | 11,582,819 | 11,783,230 | 200,411     | 1.73%   | 2,468,334 | 2,251,713      | 160,301  |
| TOTAL MATERIALS/SERVICES      | 37,735,537 | 29,224,341 | 22,338,620 | (6,885,721) | -23.56% | 975,140   | 562,084        | 469,375  |
| TOTAL CAPITAL OUTLAY          | 182,359    | 406,657    | 100,000    | (306,657)   | -75.41% | -         | -              | -        |
| CHANGE IN FUND BALANCE        | 1,142,584  | -          | 719,149    | 719,149     | 100.00% | -         | -              | -        |
| TOTAL EXPENDITURES            | 49,545,873 | 41,213,817 | 34,940,999 | (6,272,819) | -15.22% | 3,443,473 | 2,813,797      | 629,676  |